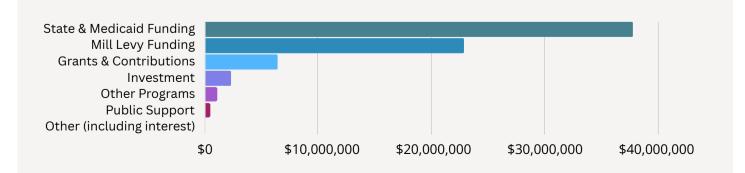

|            |  |  |  |  |
|--------------------------------------------------------------|------------|--|--|--|--|
| Total Administrative Management and General Expenses         |            |  |  |  |  |
| Less: Depreciation & Amortization Expense                    |            |  |  |  |  |
| Net Administrative Expenses                                  | 8,347,112  |  |  |  |  |
| Total Revenue, Support and Gains                             | 71,062,405 |  |  |  |  |
| Net Administrative Expenses as Percentage of Total Revenue   |            |  |  |  |  |
| Gross Administrative Expenses as Percentage of Total Revenue |            |  |  |  |  |

#### For more information, please see our <u>2024 Annual Audited</u> <u>Financial Statements</u>

### FY24 Revenue by Source