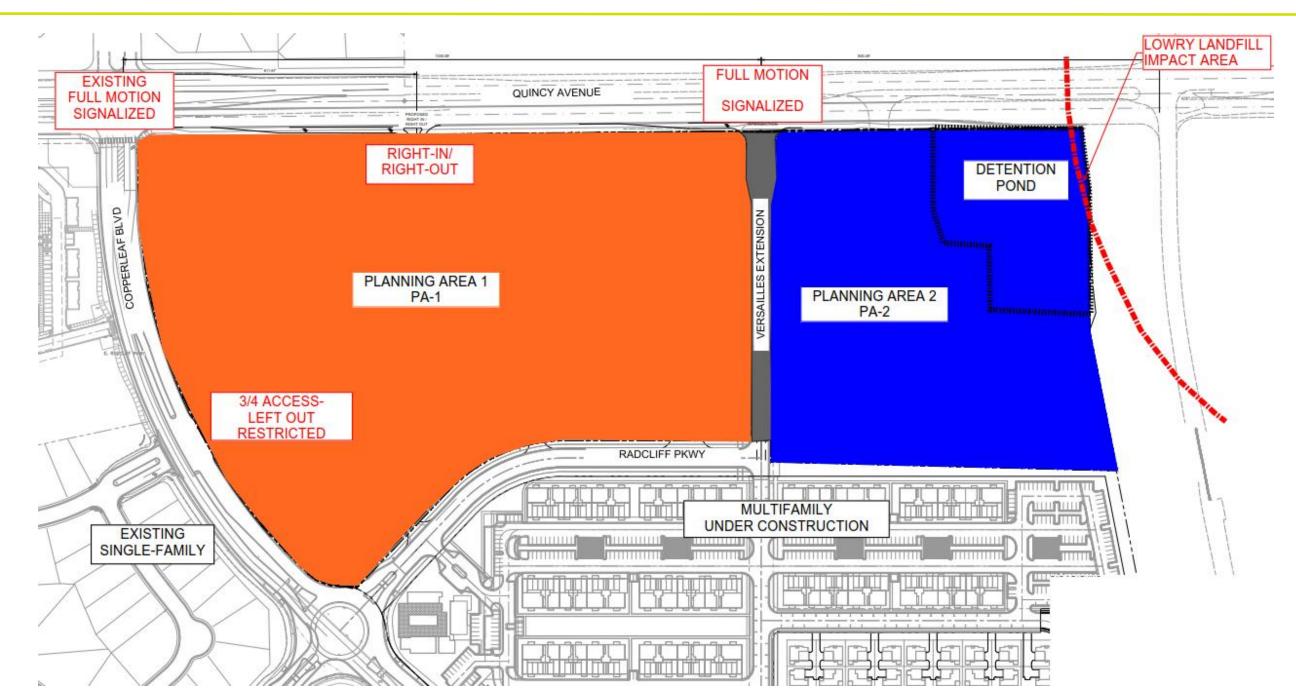

# Galloway

### Copperleaf Commercial Board of County Commissioners December 10, 2024 PP24-001

#### PP24-001

## **Copperleaf Commercial**

- Preliminary Plat (PP) to subdivide 32.20 acres into 2 Commercial Lots, 12 Pad Lots and 3 Tracts of land.
- Includes Infrastructure Construction Documents (CDs) to allow for on-site and adjoining improvements.

## s into 2 f land. ents (CDs) nts.



## PLANNING AREAS – GENERAL DESCRIPTION Copperleaf Commercial



## **Intended Development Copperleaf Commercial**

• Grocery anchored shopping center with associated commercial, retail and office





**COPPERLEAF FILING NO. 31** MAGNA DEVELOPMENT

11.19.2024

**OVERALL SITE PLAN**