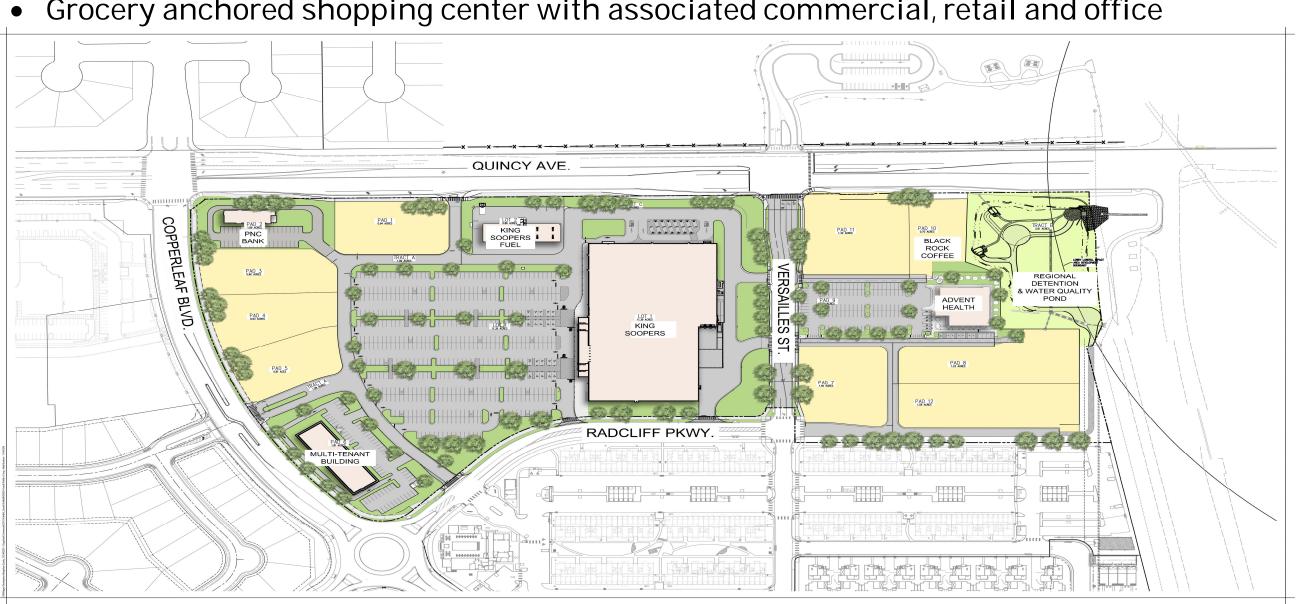

## **Intended Development Copperleaf Commercial**

• Grocery anchored shopping center with associated commercial, retail and office

**COPPERLEAF FILING NO. 31** MAGNA DEVELOPMENT

11.19.2024

**OVERALL SITE PLAN** 