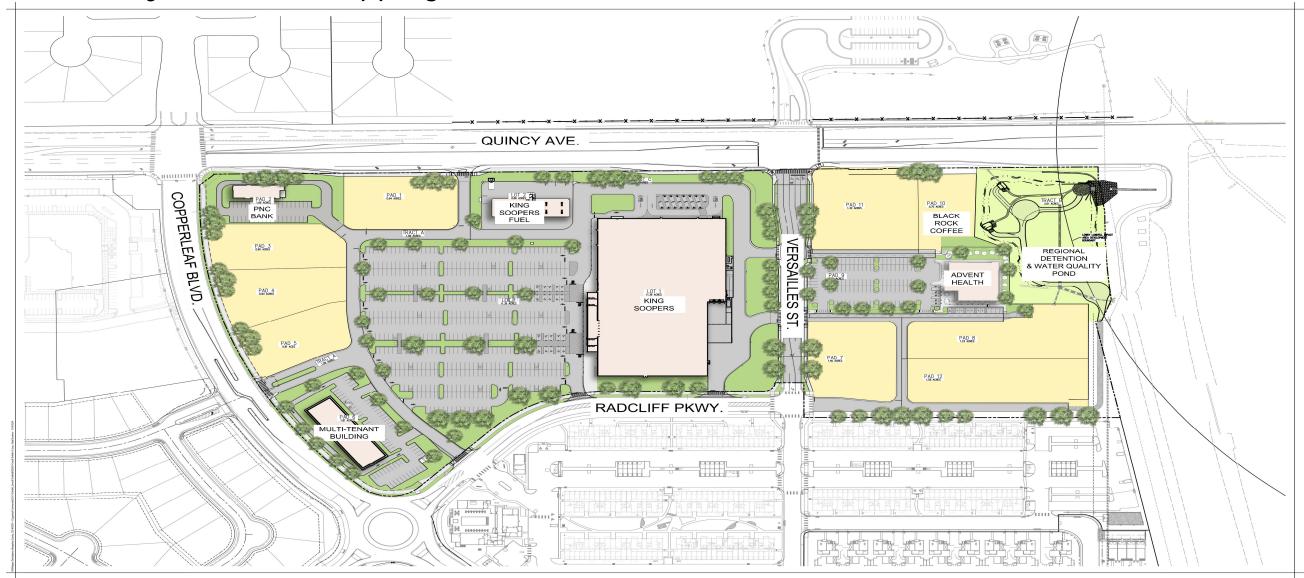

### Copperleaf Commercial

- Preliminary Plat (PP) to subdivide 32.20 acres into 2
  Commercial Lots, 12 Pad Lots and 3 Tracts of land.
- Includes Infrastructure Construction Documents (CDs) to allow for on-site and adjoining improvements.
- Site Development Plan (SDP) to establish Development Standards as approved under the General Development Plan (GDP) for Copperleaf Commercial.

## Copperleaf Commercial

• Grocery anchored shopping center with associated commercial, retail and office

MAGNA DEVELOPMENT