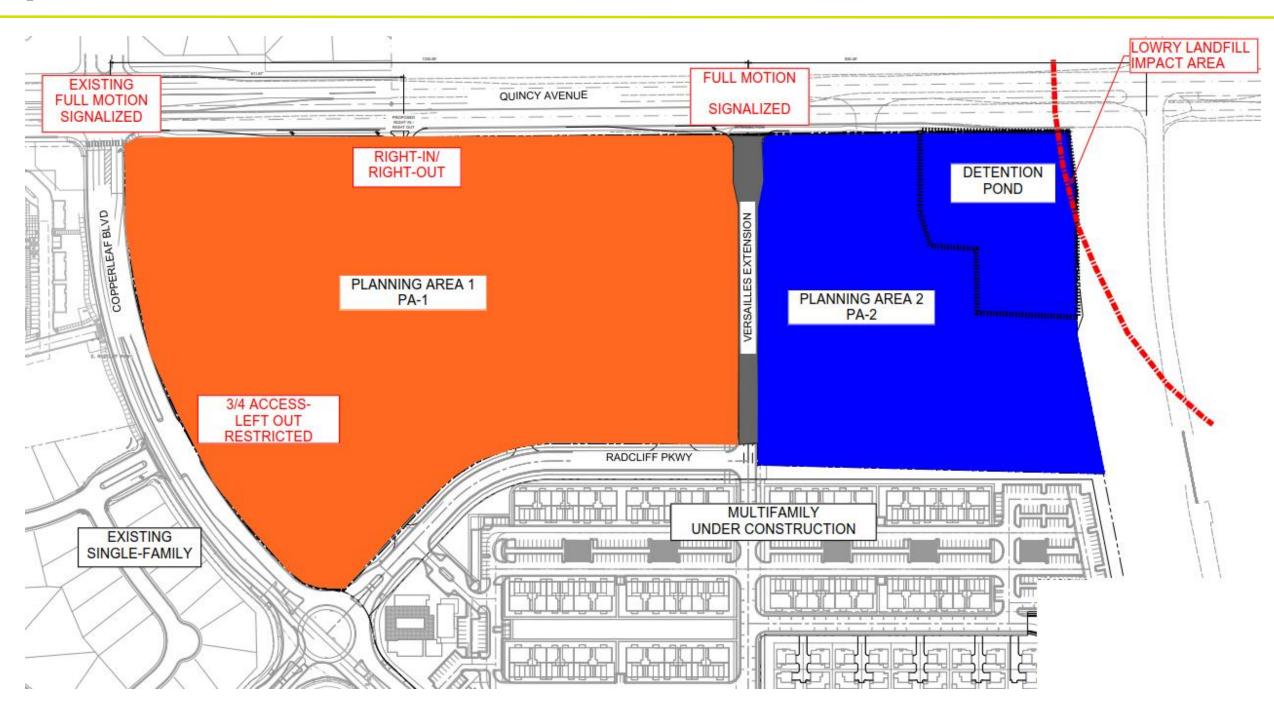

# Copperleaf Commercial

Planning Commission — November 19, 2024 PP24-001 & SDP24-001

### Copperleaf Commercial

- Preliminary Plat (PP) to subdivide 32.20 acres into 2
  Commercial Lots, 12 Pad Lots and 3 Tracts of land.
- Includes Infrastructure Construction Documents (CDs) to allow for on-site and adjoining improvements.
- Site Development Plan (SDP) to establish Development Standards as approved under the General Development Plan (GDP) for Copperleaf Commercial.



#### PLANNING AREAS — GENERAL DESCRIPTION

# Copperleaf Commercial



## Copperleaf Commercial

• Grocery anchored shopping center with associated commercial, retail and office







MAGNA DEVELOPMENT