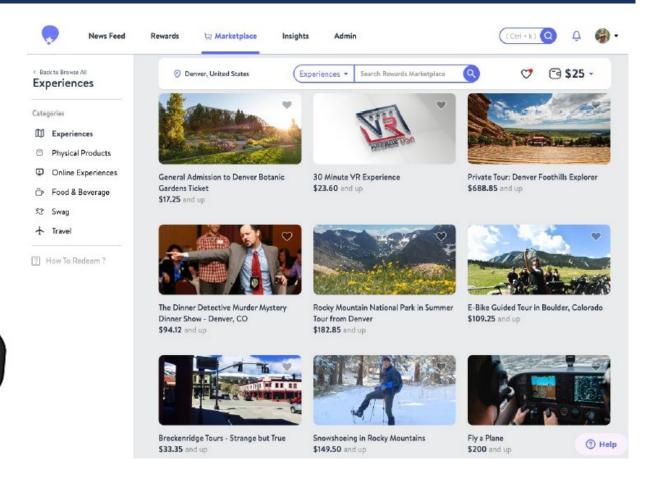

### ENHANCEMENTS

- Start recognizing employees at 5 years of service and continue in five-year increments
- Change from plaque to pin (more money for the employee gift)
- Automate process:
  - Timely delivery of recognition (day of anniversary) using an automated system
  - Add rewards that are more personalized (experiences, gift cards, charitable donations, etc.)
- Incorporate the retirees
- Return ceremony to in-person

## PROGRAM PROPOSAL

- Pin with number of years of service
- Link to purchase a gift/experience/donation
  - 5 years up to \$50
  - I0 years up to \$100
  - I5 years up to \$150
  - 20 years up to \$200
  - 25 years up to \$250
  - 30 years up to \$300
  - 35 years up to \$350
  - 40 years up to \$400
  - Retirees up to \$250

### **awardco**

- I for \$1 rewards
- Amazon Platform + experiences and charitable donations
- Implementation 6-8 weeks
- Cost \$44,000

#### 🚺 nectar

- I0 points for \$I
- Amazon Platform + experiences and charitable donations
- Implementation I-3 weeks
- Cost \$32,264

- I point for \$I
- Amazon Platform + experiences and charitable donations
- Implementation is 6-7 weeks
- Cost \$10,800

- 200 point for \$1
- In house rewards platform for retail + experiences and charitable donations
- Incumbent
- Cost \$26,588