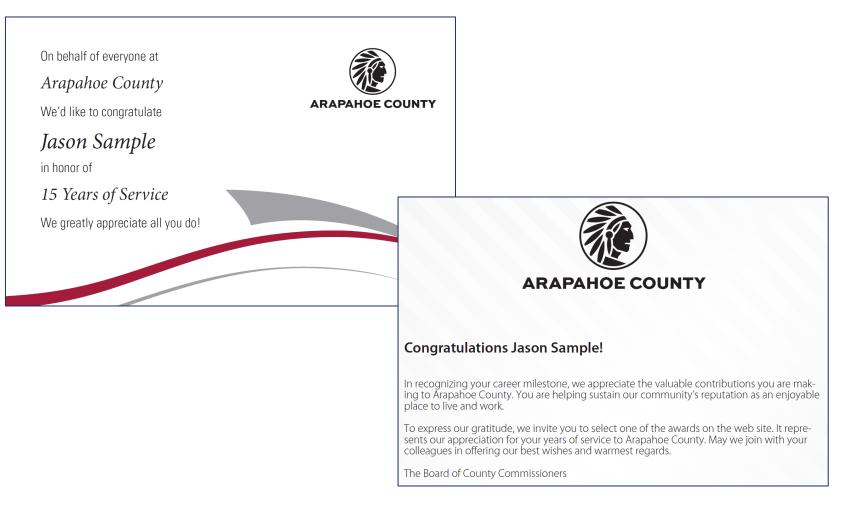

## CURRENT PROGRAM

- Plaque with employee name
- Link to purchase a gift
  - I0 years up to \$129
  - I5 years up to \$177
  - 20 years up to \$228
  - 25 years up to \$300
  - 30 years up to \$360
  - 35 years up to \$420
  - 40 years up to \$480
  - Retirees up to \$220

### ENHANCEMENTS

- Start recognizing employees at 5 years of service and continue in five-year increments
- Change from plaque to pin (more money for the employee gift)
- Automate process:
  - Timely delivery of recognition (day of anniversary) using an automated system
  - Add rewards that are more personalized (experiences, gift cards, charitable donations, etc.)
- Incorporate the retirees
- Return ceremony to in-person

## PROGRAM PROPOSAL

- Pin with number of years of service
- Link to purchase a gift/experience/donation
  - 5 years up to \$50
  - I0 years up to \$100
  - I5 years up to \$150
  - 20 years up to \$200
  - 25 years up to \$250
  - 30 years up to \$300
  - 35 years up to \$350
  - 40 years up to \$400
  - Retirees up to \$250