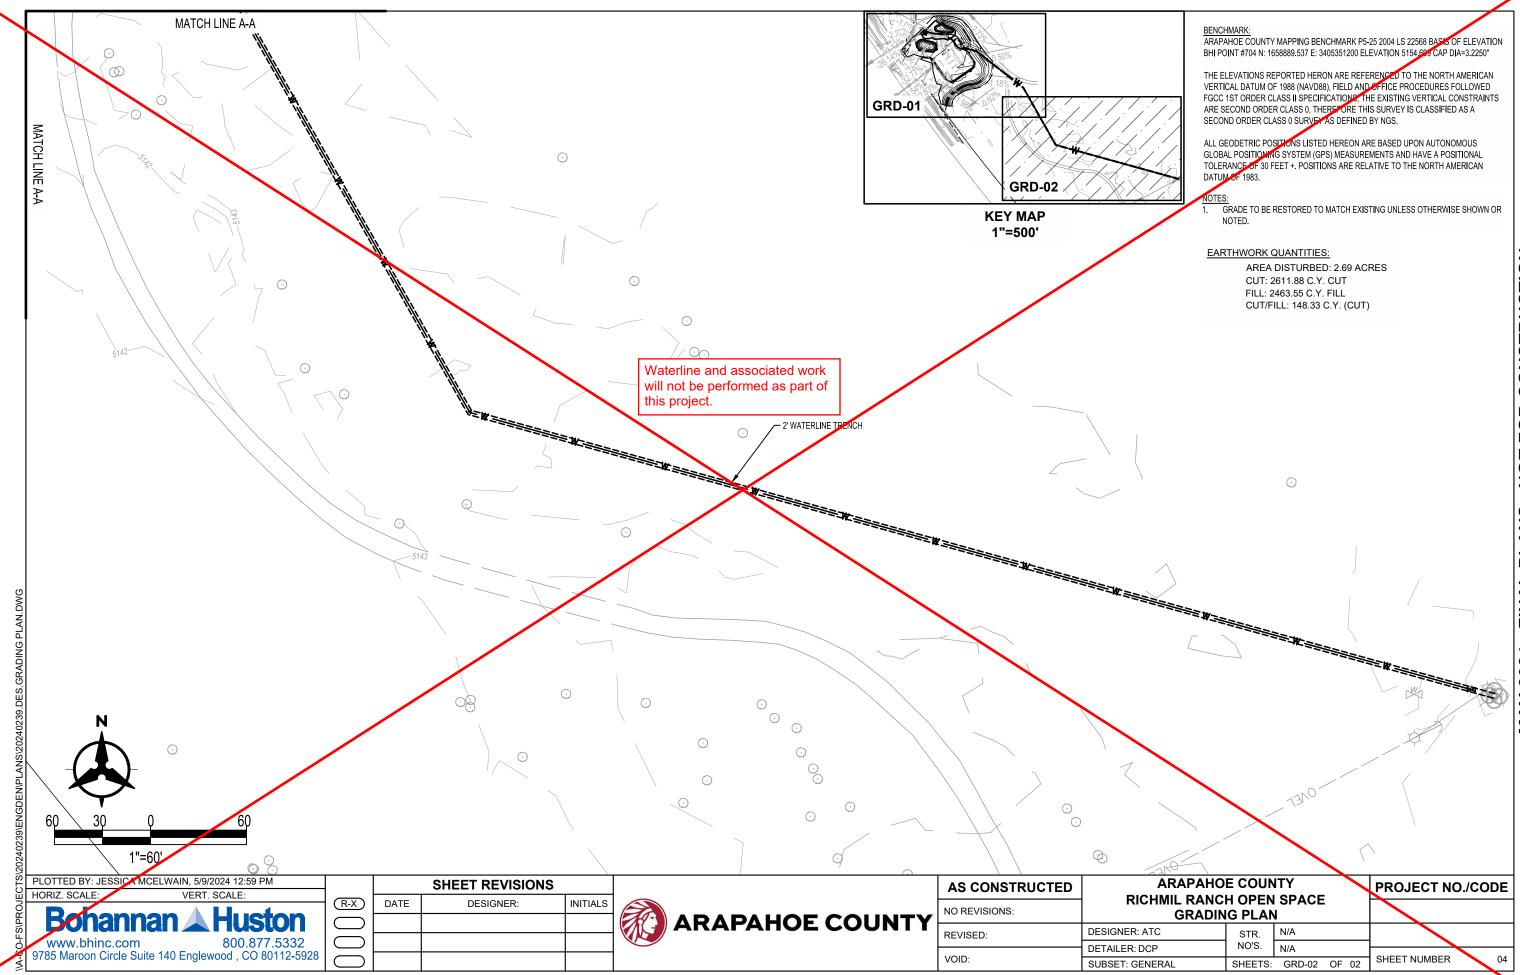

ARAPAHOE COUNTY MAPPING BENCHMARK P5-25 2004 LS 22568 BASIS OF ELEVATION BHI POINT #704 N: 1658889.537 E: 3405351200 ELEVATION 5154.699 CAP DIA=3.2250"

THE ELEVATIONS REPORTED HERON ARE REFERENCED TO THE NORTH AMERICAN VERTICAL DATUM OF 1988 (NAVD88), FIELD AND OFFICE PROCEDURES FOLLOWED FGCC 1ST ORDER CLASS II SPECIFICATIONS. THE EXISTING VERTICAL CONSTRAINTS ARE SECOND ORDER CLASS 0, THEREFORE THIS SURVEY IS CLASSIFIED AS A SECOND ORDER CLASS 0 SURVEY AS DEFINED BY NGS.

ALL GEODETRIC POSITIONS LISTED HEREON ARE BASED UPON AUTONOMOUS GLOBAL POSITIONING SYSTEM (GPS) MEASUREMENTS AND HAVE A POSITIONAL TOLERANCE OF 30 FEET + POSITIONS ARE RELATIVE TO THE NORTH AMERICAN

| CONTRACT INFORMATION          | PROJECT NO./CODE |  |  |
|-------------------------------|------------------|--|--|
| CTOR:                         |                  |  |  |
| T MANAGER: ATC                |                  |  |  |
| FENGINEER: DCP                |                  |  |  |
| T STARTED: 10/05/23 ACCEPTED: |                  |  |  |
| ITS:                          | SHEET NUMBER 01  |  |  |
|                               |                  |  |  |