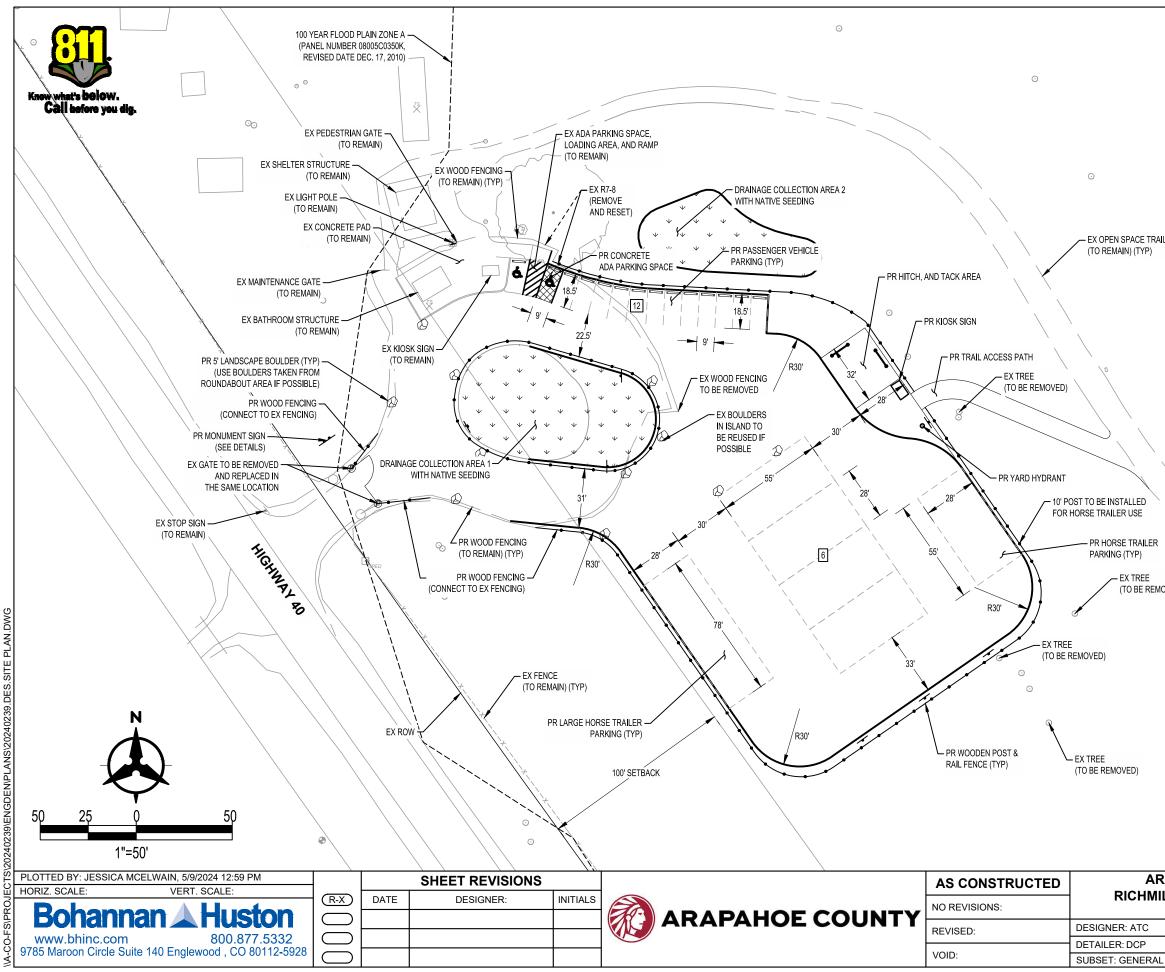

|                          | ELEVATION                          | E COUNTY MAPPING BENCH<br>N<br>#704 N: 1658889.537 E: 3405                                               | HMARK P5-25 2004 LS 22568 BASIS OF<br>5351200 ELEVATION 5154.699 CAP                                                                                                    |               |
|--------------------------|------------------------------------|----------------------------------------------------------------------------------------------------------|-------------------------------------------------------------------------------------------------------------------------------------------------------------------------|---------------|
|                          | AMERICAN<br>PROCEDUF<br>EXISTING \ | VERTICAL DATUM OF 1988<br>RES FOLLOWED FGCC 1ST<br>/ERTICAL CONSTRAINTS AF<br>(EY IS CLASSIFIED AS A SEC | ARE REFERENCED TO THE NORTH<br>3 (NAVD88), FIELD AND OFFICE<br>ORDER CLASS II SPECIFICATIONS, THE<br>RE SECOND ORDER CLASS 0, THEREFORE<br>COND ORDER CLASS 0 SURVEY AS |               |
|                          | GLOBAL PO                          | DSITIONING SYSTEM (GPS)<br>CE OF 30 FEET +. POSITION                                                     | HEREON ARE BASED UPON AUTONOMOUS<br>MEASUREMENTS AND HAVE A POSITIONAL<br>S ARE RELATIVE TO THE NORTH AMERICAN                                                          |               |
| SPACE TRAIL<br>IN) (TYP) | OTHE<br>2. PARK<br>AGGI<br>6" CC   | ERWISE NOTED ON PLANS.<br>(ING LOT SURFACE TO BE (<br>REGATE BASE COURSE. AD                             | CONSTRUCTED WITH CLASS 6<br>DA SPACES WILL BE CONSTRUCTED WITH<br>MORE INFORMATION ON PAVEMENT                                                                          |               |
|                          |                                    |                                                                                                          |                                                                                                                                                                         |               |
|                          |                                    |                                                                                                          | O                                                                                                                                                                       |               |
|                          |                                    |                                                                                                          | $\odot$                                                                                                                                                                 |               |
| $\backslash$             |                                    |                                                                                                          |                                                                                                                                                                         |               |
|                          |                                    |                                                                                                          |                                                                                                                                                                         |               |
|                          |                                    |                                                                                                          |                                                                                                                                                                         |               |
| ALLED<br>R USE           |                                    |                                                                                                          | ۹                                                                                                                                                                       |               |
| E TRAILER<br>(TYP)       |                                    |                                                                                                          |                                                                                                                                                                         |               |
| X TREE<br>TO BE REMOVED) |                                    |                                                                                                          |                                                                                                                                                                         |               |
| ,                        |                                    |                                                                                                          |                                                                                                                                                                         |               |
|                          |                                    |                                                                                                          |                                                                                                                                                                         |               |
|                          |                                    |                                                                                                          |                                                                                                                                                                         |               |
|                          |                                    | Ň                                                                                                        |                                                                                                                                                                         |               |
|                          |                                    |                                                                                                          |                                                                                                                                                                         |               |
|                          |                                    |                                                                                                          |                                                                                                                                                                         |               |
| /ED)                     | $\odot$                            |                                                                                                          |                                                                                                                                                                         | /             |
| ,                        |                                    | 0                                                                                                        |                                                                                                                                                                         |               |
|                          |                                    |                                                                                                          |                                                                                                                                                                         |               |
|                          |                                    |                                                                                                          |                                                                                                                                                                         |               |
| ARAPAHO                  |                                    |                                                                                                          |                                                                                                                                                                         | -             |
| ICHMIL RANC              | Н ОРЕ                              |                                                                                                          | PROJECT NO./CODE                                                                                                                                                        | $\frac{1}{2}$ |
| SITE<br>R: ATC           | PLAN<br>STR.                       | N/A                                                                                                      |                                                                                                                                                                         | ┥             |
| DCP                      | NO'S.                              | N/A                                                                                                      |                                                                                                                                                                         | +             |
| GENERAL                  | SHEETS                             | S: PLN-01 OF 0'                                                                                          | 1 SHEET NUMBER 02                                                                                                                                                       |               |