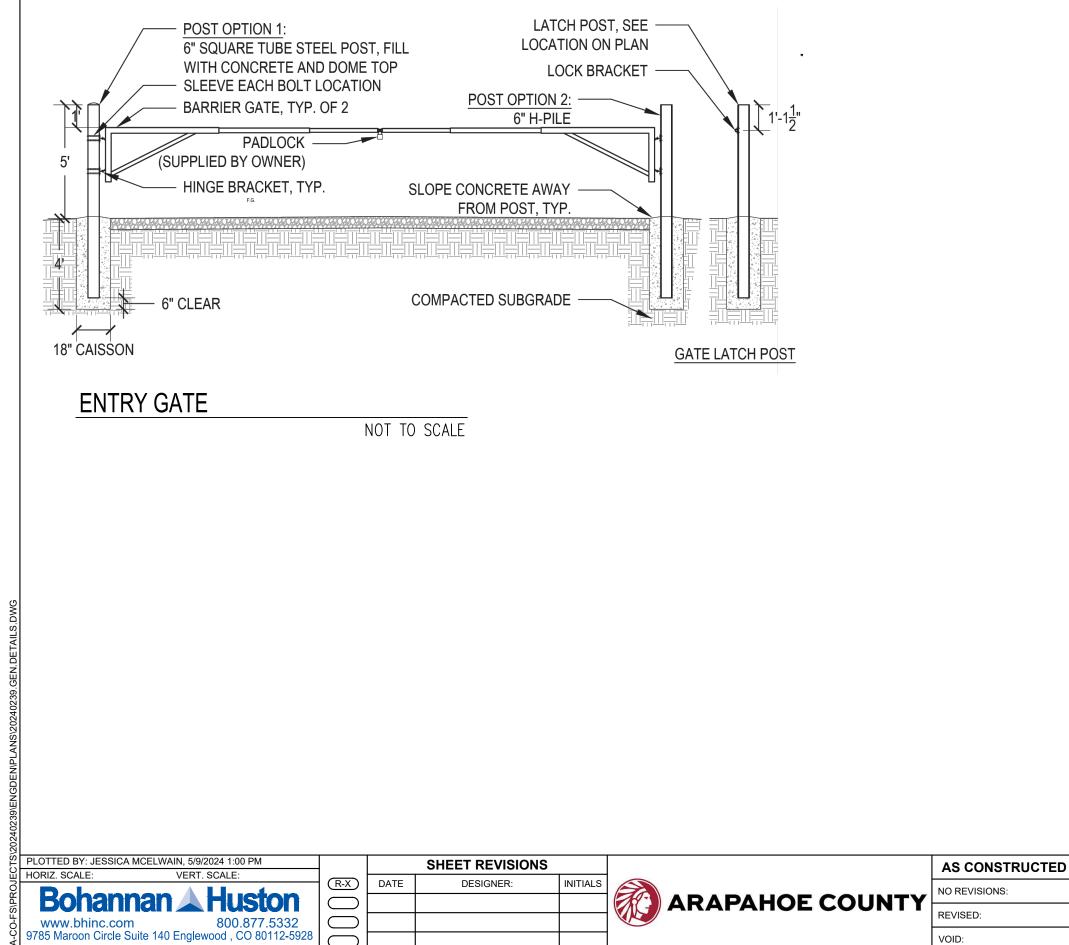

DESIGNE DETAILER SUBSET:

| ARAPAHOE COUNTY<br>RICHMIL RANCH OPEN SPACE<br>PROJECT NAME 1 |         |        |       | PROJECT NO./( | CODE |
|---------------------------------------------------------------|---------|--------|-------|---------------|------|
| ER: ####                                                      | STR.    | N/A    |       |               |      |
| R: ####                                                       | NO'S.   | N/A    |       |               |      |
| : GENERAL                                                     | SHEETS: | DET-05 | OF 01 | SHEET NUMBER  | 12   |