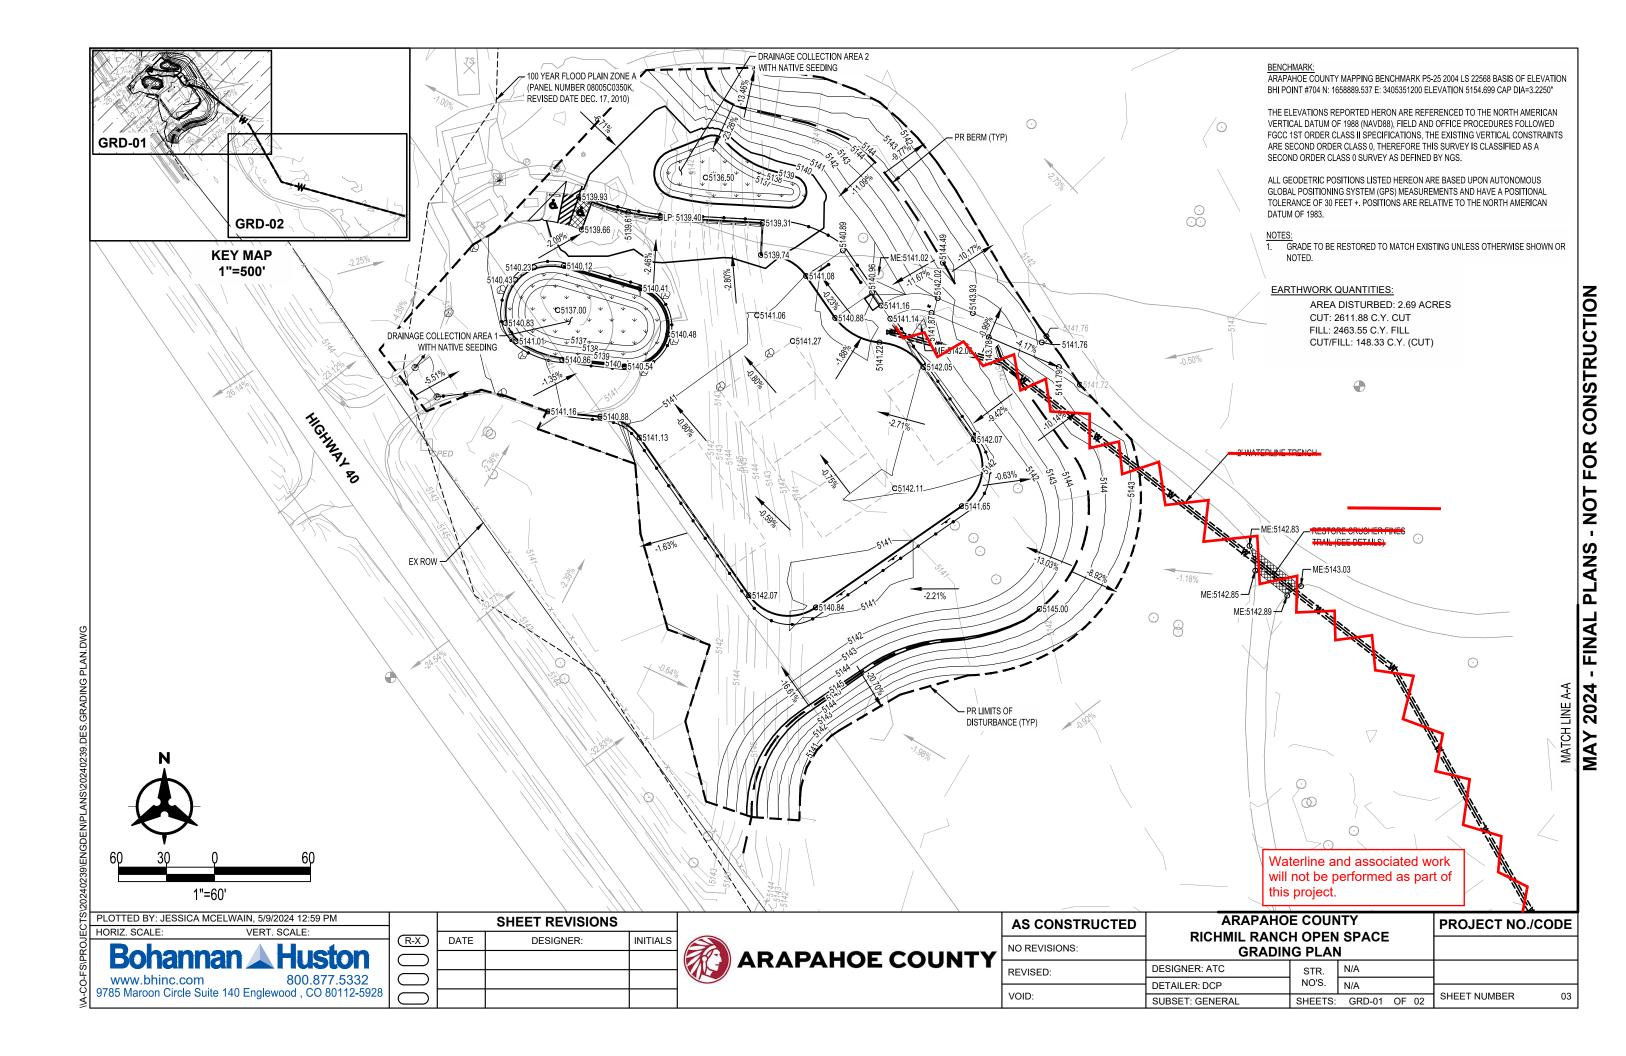

ARAPAHOE COUNTY MAPPING BENCHMARK P5-25 2004 LS 22568 BASIS OF ELEVATION BHI POINT #704 N: 1658889.537 E: 3405351200 ELEVATION 5154.699 CAP DIA=3.2250"

THE ELEVATIONS REPORTED HERON ARE REFERENCED TO THE NORTH AMERICAN VERTICAL DATUM OF 1988 (NAVD88), FIELD AND OFFICE PROCEDURES FOLLOWED FGCC 1ST ORDER CLASS II SPECIFICATIONS. THE EXISTING VERTICAL CONSTRAINTS ARE SECOND ORDER CLASS 0, THEREFORE THIS SURVEY IS CLASSIFIED AS A SECOND ORDER CLASS 0 SURVEY AS DEFINED BY NGS.

ALL GEODETRIC POSITIONS LISTED HEREON ARE BASED UPON AUTONOMOUS GLOBAL POSITIONING SYSTEM (GPS) MEASUREMENTS AND HAVE A POSITIONAL TOLERANCE OF 30 FEET + POSITIONS ARE RELATIVE TO THE NORTH AMERICAN

| CONTRACT INFORMATION          | PROJECT NO./CODE |  |  |
|-------------------------------|------------------|--|--|
| CTOR:                         |                  |  |  |
| T MANAGER: ATC                |                  |  |  |
| FENGINEER: DCP                |                  |  |  |
| T STARTED: 10/05/23 ACCEPTED: |                  |  |  |
| ITS:                          | SHEET NUMBER 01  |  |  |
|                               |                  |  |  |