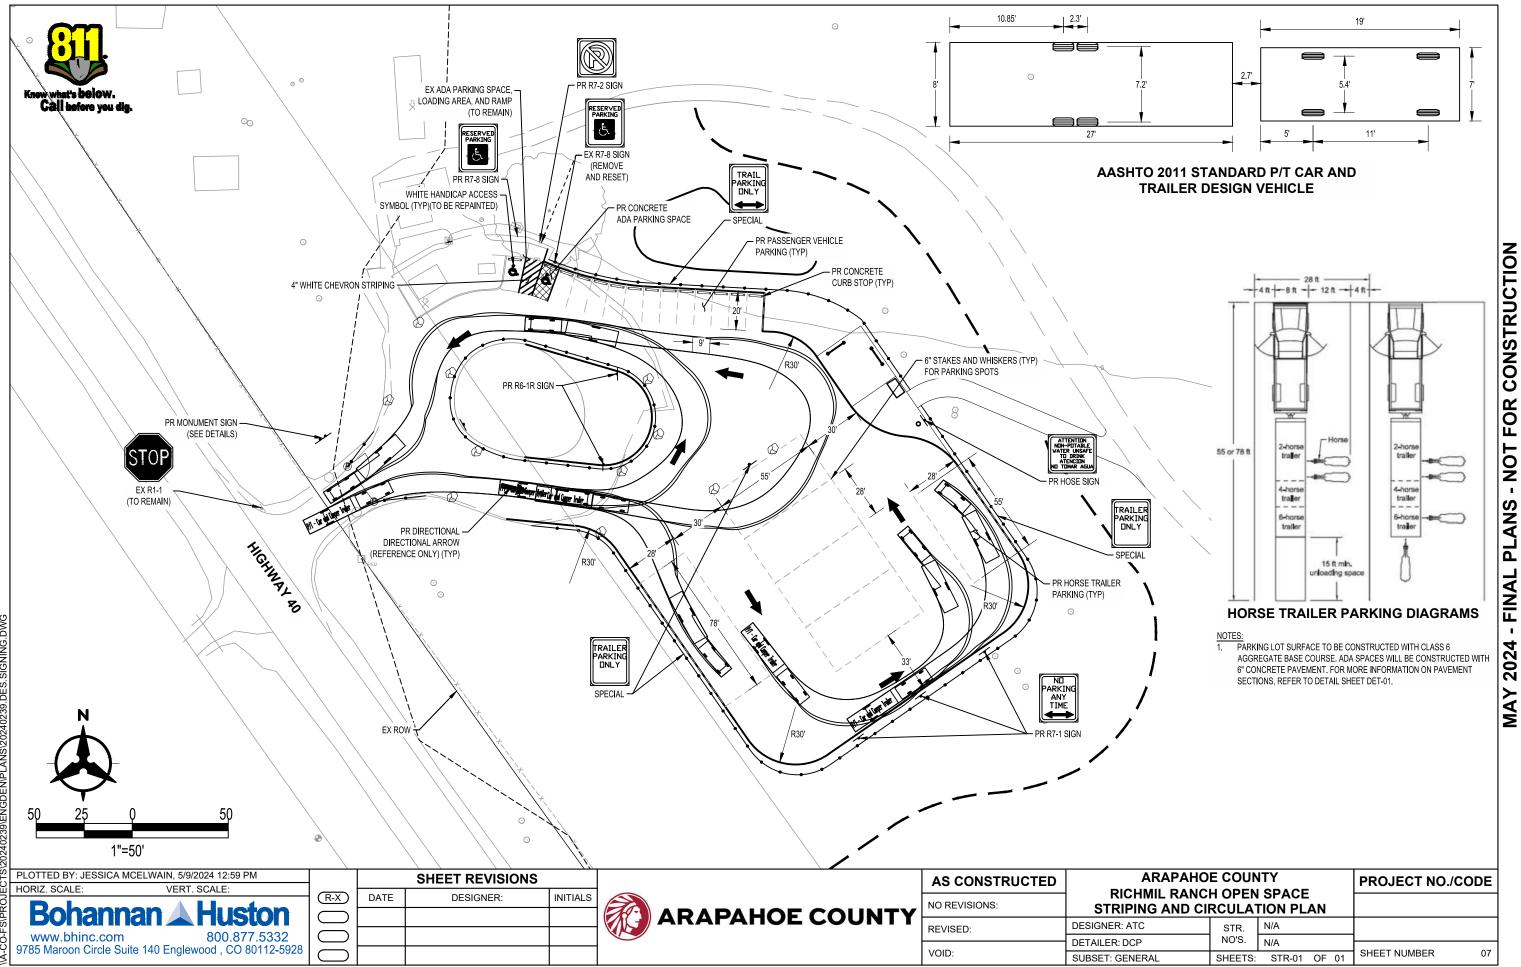

MAY 2024 - FINAL PLANS - NOT FOR CONSTRUCTION

- NOT FOR CONSTRUCTION - FINAL PLANS 2024 МΑΥ

|                                                         |         |        |       | PROJECT NO./CODE |    |
|---------------------------------------------------------|---------|--------|-------|------------------|----|
| RICHMIL RANCH OPEN SPACE<br>RIPING AND CIRCULATION PLAN |         |        |       |                  |    |
| ER: ATC                                                 | STR.    | N/A    |       |                  |    |
| R: DCP                                                  | NO'S.   | N/A    |       |                  |    |
| GENERAL                                                 | SHEETS: | STR-01 | OF 01 | SHEET NUMBER     | 07 |