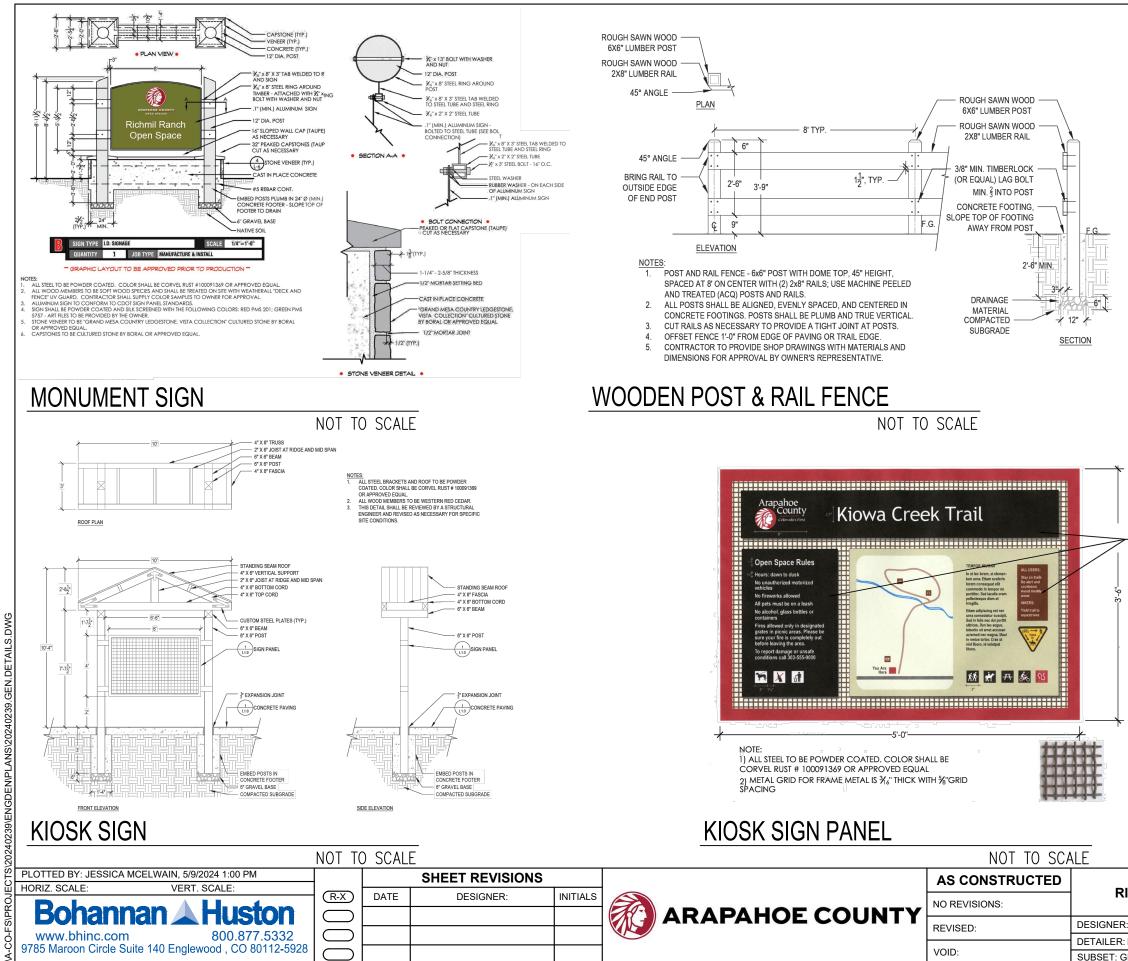

| ARAPAHOE COUNTY<br>RICHMIL RANCH OPEN SPACE<br>DETAILS |         |        |       | PROJECT NO./C | ODE |
|--------------------------------------------------------|---------|--------|-------|---------------|-----|
| ER: ATC                                                | STR.    | N/A    |       |               |     |
| R: DCP                                                 | NO'S.   | N/A    |       |               |     |
| : GENERAL                                              | SHEETS: | DET-02 | OF 04 | SHEET NUMBER  | 09  |

- SIGNS BY OWNER

| ARAPAHOE COUNTY<br>RICHMIL RANCH OPEN SPACE<br>DETAILS |         |        |       | PROJECT NO./CODE |
|--------------------------------------------------------|---------|--------|-------|------------------|
| R: ATC                                                 | STR.    | N/A    |       |                  |
| R: DCP                                                 | NO'S.   | N/A    |       |                  |
| GENERAL                                                | SHEETS: | DET-03 | OF 04 | SHEET NUMBER 10  |