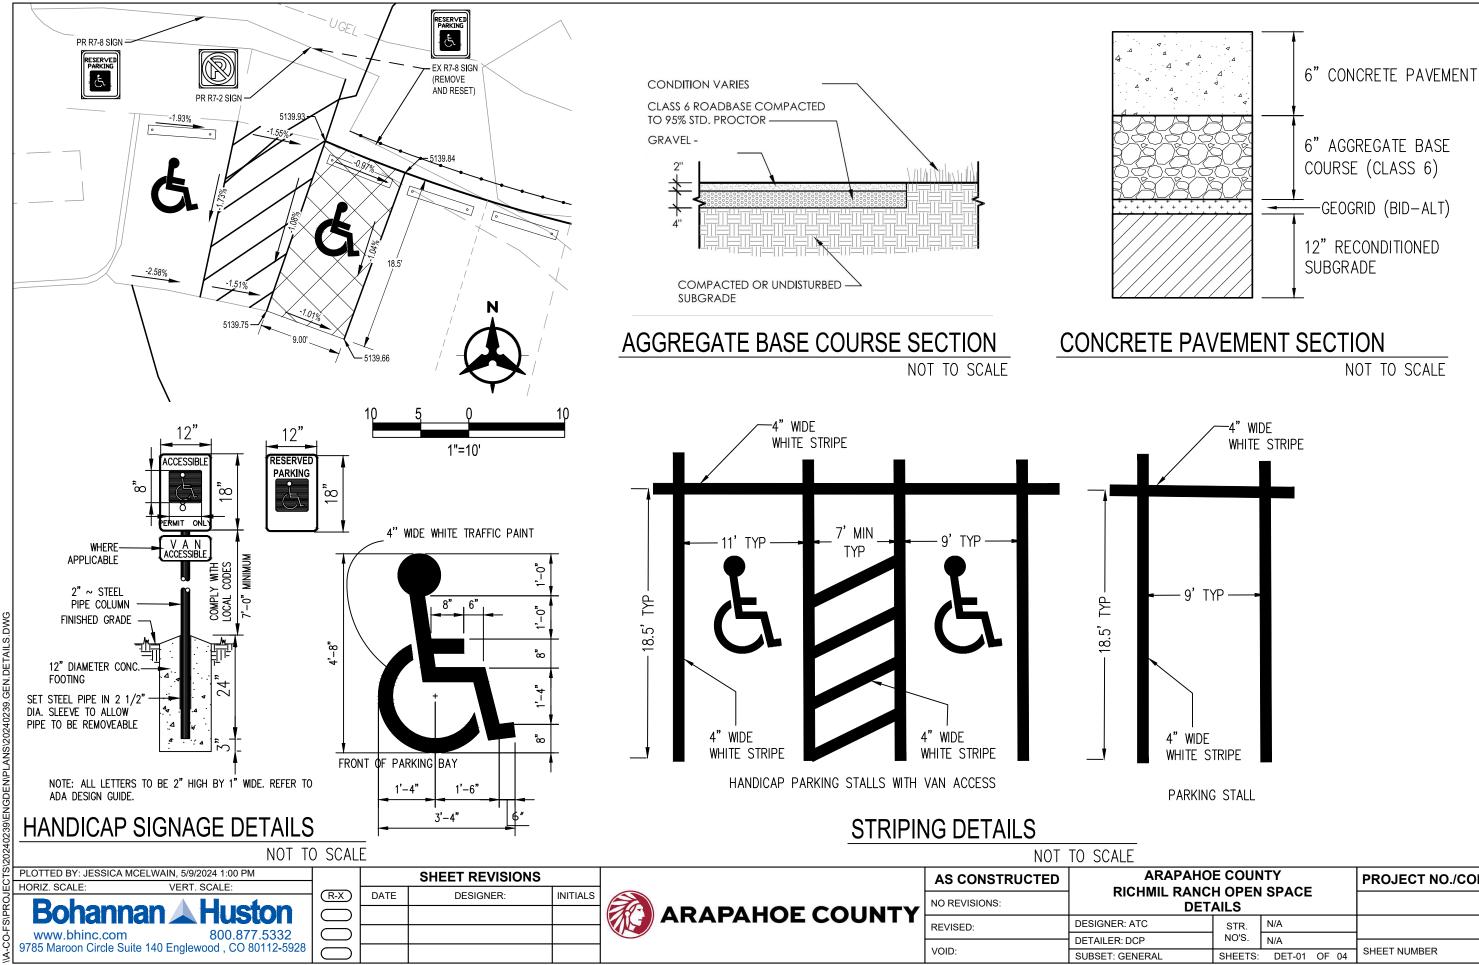

**CONSTRUCTION** FOR - NOT PLANS FINAL . 2024

| ALE                                 |         |        |       |               |     |
|-------------------------------------|---------|--------|-------|---------------|-----|
|                                     |         |        |       | PROJECT NO./C | ODE |
| RICHMIL RANCH OPEN SPACE<br>DETAILS |         |        |       |               |     |
| ER: ATC                             | STR.    | N/A    |       |               |     |
| R: DCP                              | NO'S.   | N/A    |       |               |     |
| GENERAL                             | SHEETS: | DET-01 | OF 04 | SHEET NUMBER  | 08  |