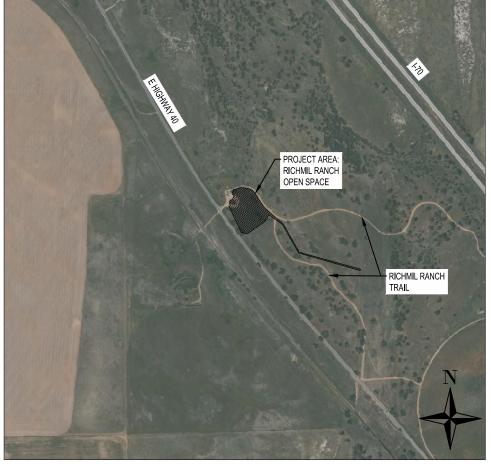

ARAPAHOE COUNTY REVIEWS DRAINAGE PLANS PURSUANT TO COLORADO REVISED STATUTES TITLE 30, ARTICLE 28, BUT CANNOT, ON BEHALF OF ARAPAHOE COUNTY GUARANTEE THAT FINAL DRAINAGE DESIGN REVIEW WILL ABSOLVE ARAPAHOE COUNTY AND/OR THEIR SUCCESSORS AND/OR ASSIGNS OF FUTURE LIABILITY FOR IMPROPER DESIGN. IT IS THE POLICY OF ARAPAHOE COUNTY THAT APPROVAL OF THE FINAL PLAT AND/OR FINAL DEVELOPMENT PLAN DOES NOT IMPLY APPROVAL OF BOHANNAN HUSTON DRAINAGE DESIGN.

# **RICHMIL RANCH OPEN SPACE** PARKING LOT EXPANSION **ARAPAHOE COUNTY, COLORADO**

PORTIONS OF THE SOUTH <sup>1</sup>/<sub>2</sub> OF SECTION 2, TOWNSHIP 5 SOUTH, RANGE 60 WEST OF THE 6TH P.M. AND A PORTION OF THE EAST <sup>1</sup>/<sub>2</sub> OF SECTION 11, TOWNSHIP 5 SOUTH, RANGE 60 WEST OF THE 6TH P.M. COUNTY OF ARAPAHOE, STATE OF COLORADO



# **VICINITY MAP** 1000 1000 500 1000' = 1"

## FILE NAME: 20240239.GEN.TITLE.DWG SHEET REVISIONS **AS CONSTRUCTED** PLOT DATE: 2024/05/09, 12:59 PLOT STYLE: BHNCS.STB (R-X) DATE DESIGNER: INITIALS CONTRAC NO REVISIONS: hannan **ARAPAHOE COUNTY** PROJECT (REVISED: PROJECT 800.877.5332 $\square$ www.bhinc.com **PROJECT** 9785 Maroon Circle Suite 140 Englewood , CO 80112-5928 VOID: COMMEN

08

DATUM OF 1983

# INDEX OF SHEETS SUBSET SHEETS TTL-01 PLN-01 GRD-01 TO GRD -02 UTL-01 TO UTL-02

STR-01

DET-01 TO DET-04

DESCRIPTION TITLE SHEET SITE PLANS GRADING PLANS UTILITY PLANS STRIPING AND CIRCULATION PLANS DETAILS

ARAPAHOE COUNTY MAPPING BENCHMARK P5-25 2004 LS 22568 BASIS OF ELEVATION BHI POINT #704 N: 1658889.537 E: 3405351200 ELEVATION 5154.699 CAP DIA=3.2250"

THE ELEVATIONS REPORTED