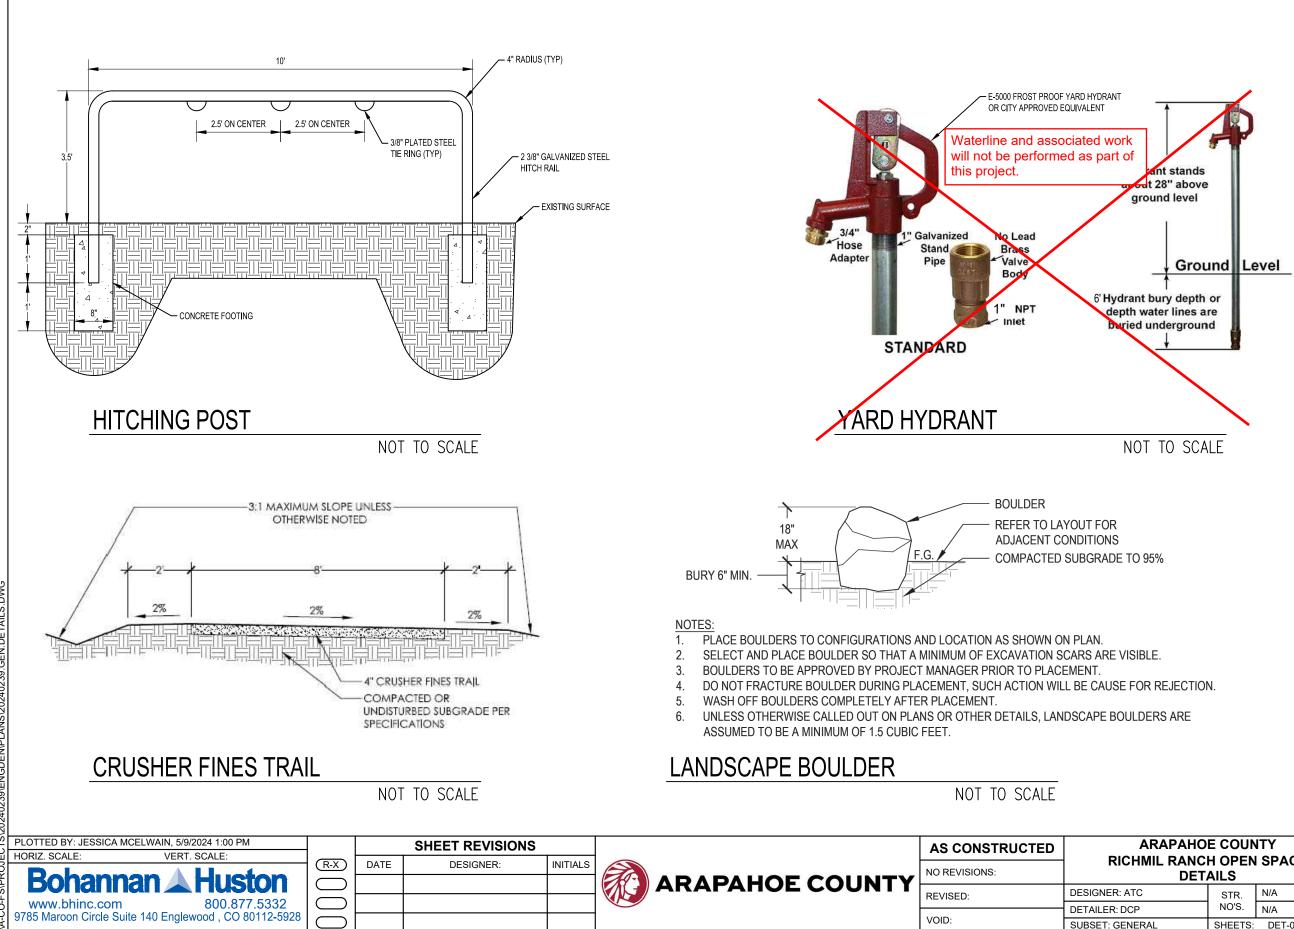

| ARAPAHOE COUNTY<br>RICHMIL RANCH OPEN SPACE<br>DETAILS |         |        |       | PROJECT NO./C | ODE |
|--------------------------------------------------------|---------|--------|-------|---------------|-----|
| ER: ATC                                                | STR.    | N/A    |       |               |     |
| R: DCP                                                 | NO'S.   | N/A    |       |               |     |
| : GENERAL                                              | SHEETS: | DET-02 | OF 04 | SHEET NUMBER  | 09  |