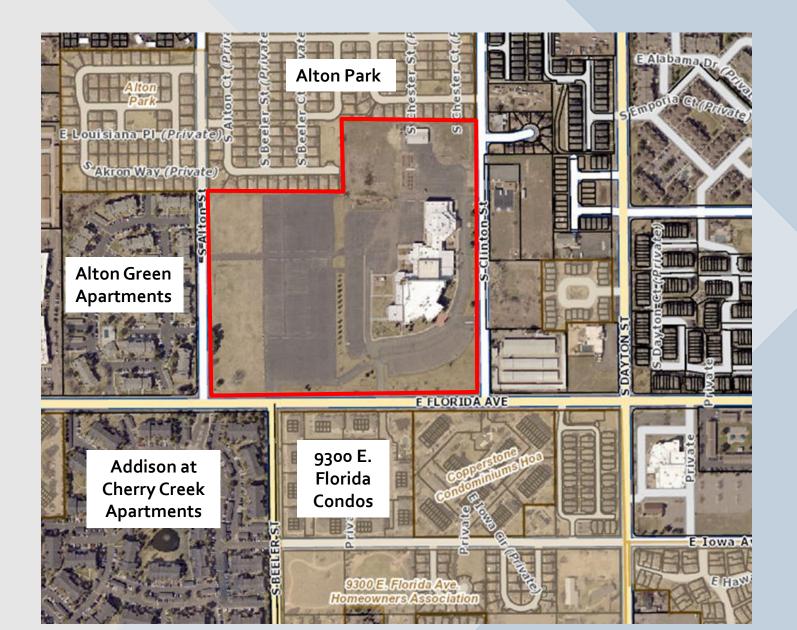

## Arcadia Specific Development Plan SDP21-004

# **Planning Commission Public Hearing**

August 2, 2022



## **Applicant**: DHI Communities



# Project Proposal:

Mixed residential community consisting of apartments and paired-homes.

# Project Location: 9495 E. Florida Avenue



#### **Existing Neighborhood**







#### Zoning & Comprehensive Plan



- BOCC approved PUD zoning May 24, 2022.
- Four Square Mile Sub-Area Plan meets the density of 13 25 du/ac.



#### **Specific Development Plan**





- 345 for rent apartments 3 stories, 50' max. height
- 162 for sale paired homes 2 stories, 35' max. height
- 507 total units
- Club house and mail room
- 5 acre public park
- Telecommunication Facility max. height of 70'
- Density: 15.7 du/ac, max. 17 du/ac



#### **Small Lot Residential Development**



- Supplemental standards applied to lots less than 5,000 SF.
- Standards applied to the pair-homes.
- Standards address residential context, lot coverage, building massing and articulation and landscaping.



# Neighborhood Outreach



- Meeting with Four Square Mile Neighborhood September 2020
- Nei