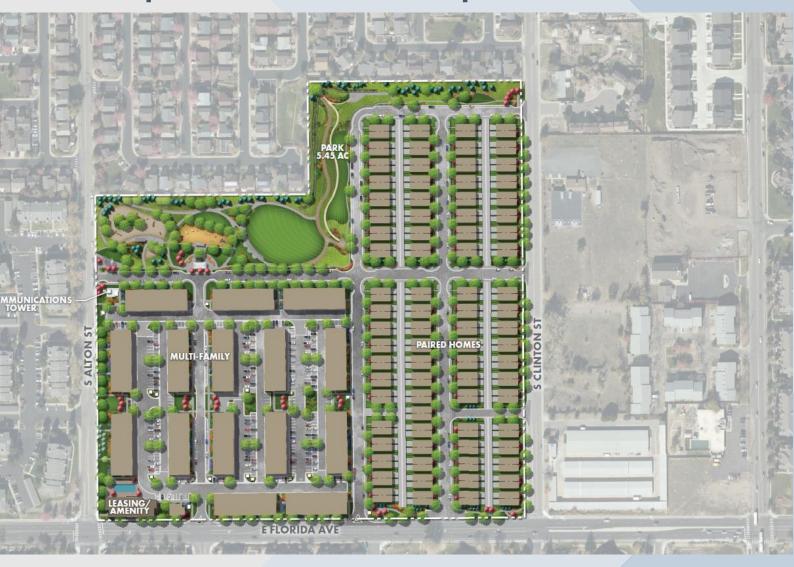

# Project Location: 9495 E. Florida Avenue

#### **Specific Development Plan**

- 345 for rent apartments 3 stories, 50' max. height
- 162 for sale paired homes 2 stories, 35' max. height
- 507 total units
- Club house and mail room
- 5 acre public park
- Telecommunication Facility max. height of 70'
- Density: 15.7 du/ac, max. 17 du/ac