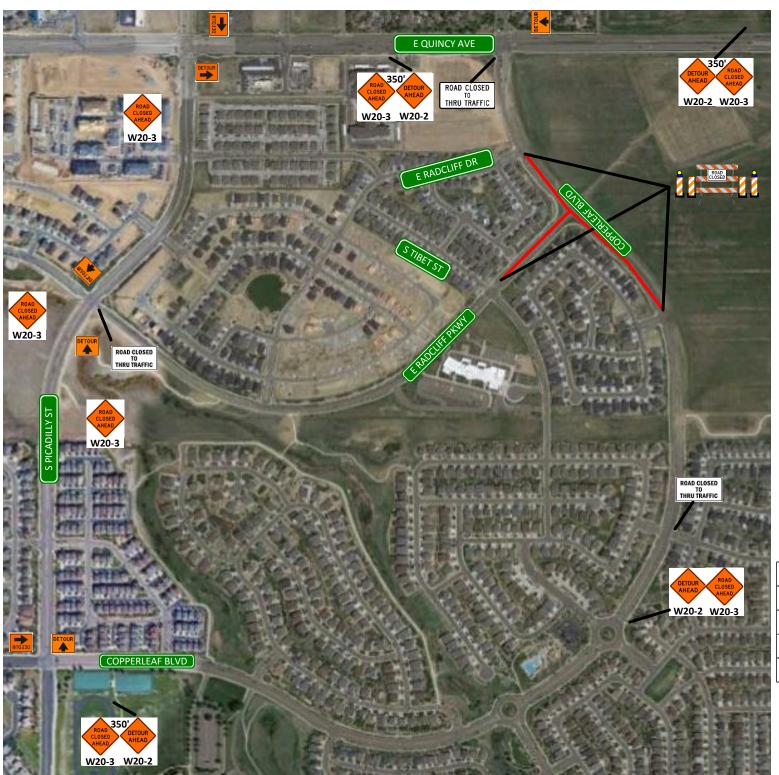

## MHT 05 TYPICAL ROAD W CLOSURE WITH DETOUR

NOT TO SCALE

## NOTES

- 1. ALL SIGNS AND DEVICES TO CONFORM WITH THE M.U.T.C.D., M&S STANDARDS AND PROJECT SPECIAL PROVISIONS.
- 2. FLAGGERS WILL BE USED IF NEEDED. FLAGGER SYMBOLS WILL BE ADDED.
- 3. CLOSURE MAY BE USED AT ANY LOCATION ON PROJECT.
- 4. CLOSURE MAY BE LONGER OR SHORTER.
- 5. CLOSURE MAY BE USED ON EITHER SIDE OF ROADWAY.

## **DEVICE TABULATION**

- ROAD CLOSED AHEAD
- ROAD CLOSED
- B DETOUR AHEAD
- ROAD CLOSED TO THRU TRAFFIC
- TYPE III BARRICADE
- DETOUR LEFT
- 6 DETOUR STRAIGHT
- 2 DETOUR RIGHT
- 25+ VERTICAL PANELS
- 10+ FLASHING LIGHTS

| Owner                           |                    |                    |          |
|---------------------------------|--------------------|--------------------|----------|
| Project Name COPPERLEAF BLVD    |                    | Project Number     |          |
| Prime Contractor                |                    | Traffic Control Co | ntractor |
| RICHMOND AMERICAN HOMES         |                    | BAILEYS            |          |
| Phone Sheet Number 720-363-5462 |                    | 6/15/22            | Date     |
| Prepared By                     | (A) KATHY SIMENTAL |                    |          |