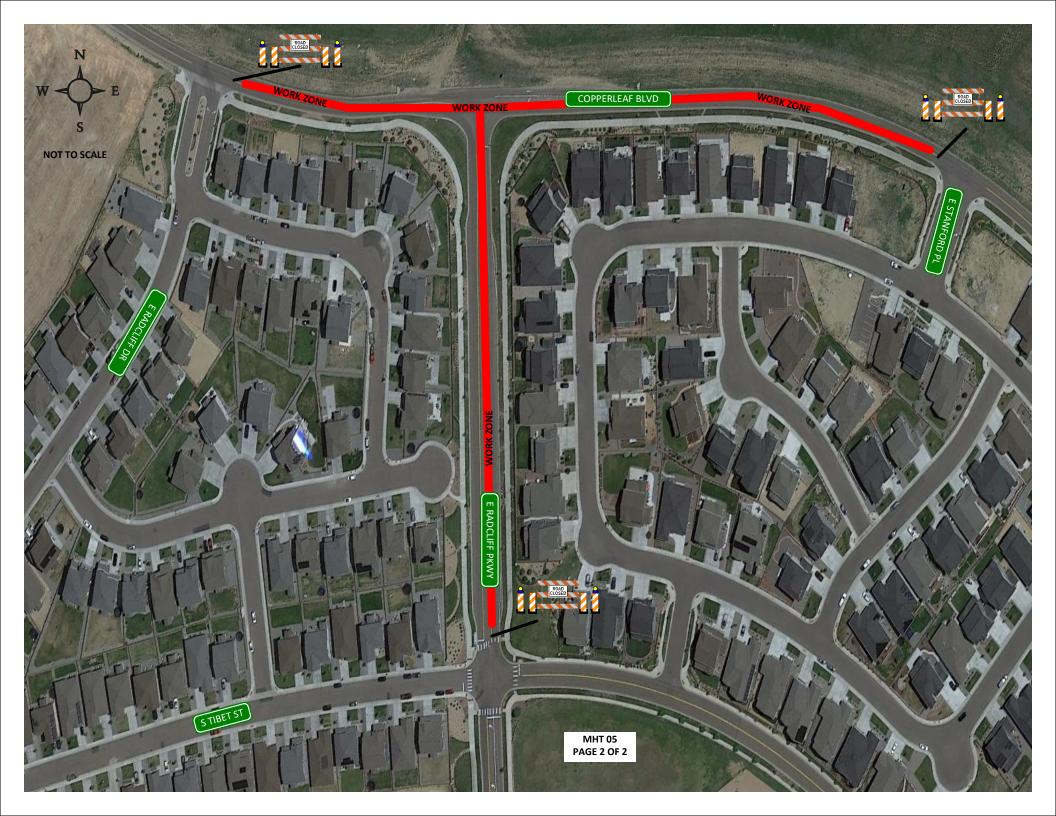

## MHT 05 TYPICAL ROAD W CLOSURE WITH DETOUR

NOT TO SCALE

## NOTES

- 1. ALL SIGNS AND DEVICES TO CONFORM WITH THE M.U.T.C.D., M&S STANDARDS AND PROJECT SPECIAL PROVISIONS.
- 2. FLAGGERS WILL BE USED IF NEEDED. FLAGGER SYMBOLS WILL BE ADDED.
- 3. CLOSURE MAY BE USED AT ANY LOCATION ON PROJECT.
- 4. CLOSURE MAY BE LONGER OR SHORTER.
- 5. CLOSURE MAY BE USED ON EITHER SIDE OF ROADWAY.

## **DEVICE TABULATION**

- ROAD CLOSED AHEAD
- ROAD CLOSED
- B DETOUR AHEAD
- ROAD CLOSED TO THRU TRAFFIC
- TYPE III BARRICADE
- DETOUR LEFT
- 6 DETOUR STRAIGHT
- 2 DETOUR RIGHT
- 25+ VERTICAL PANELS
- 10+ FLASHING LIGHTS

| Owner                           |                    |                    |          |
|---------------------------------|--------------------|--------------------|----------|
| Project Name COPPERLEAF BLVD    |                    | Project Number     |          |
| Prime Contractor                |                    | Traffic Control Co | ntractor |
| RICHMOND AMERICAN HOMES         |                    | BAILEYS            |          |
| Phone Sheet Number 720-363-5462 |                    | 6/15/22            | Date     |
| Prepared By                     | (A) KATHY SIMENTAL |                    |          |