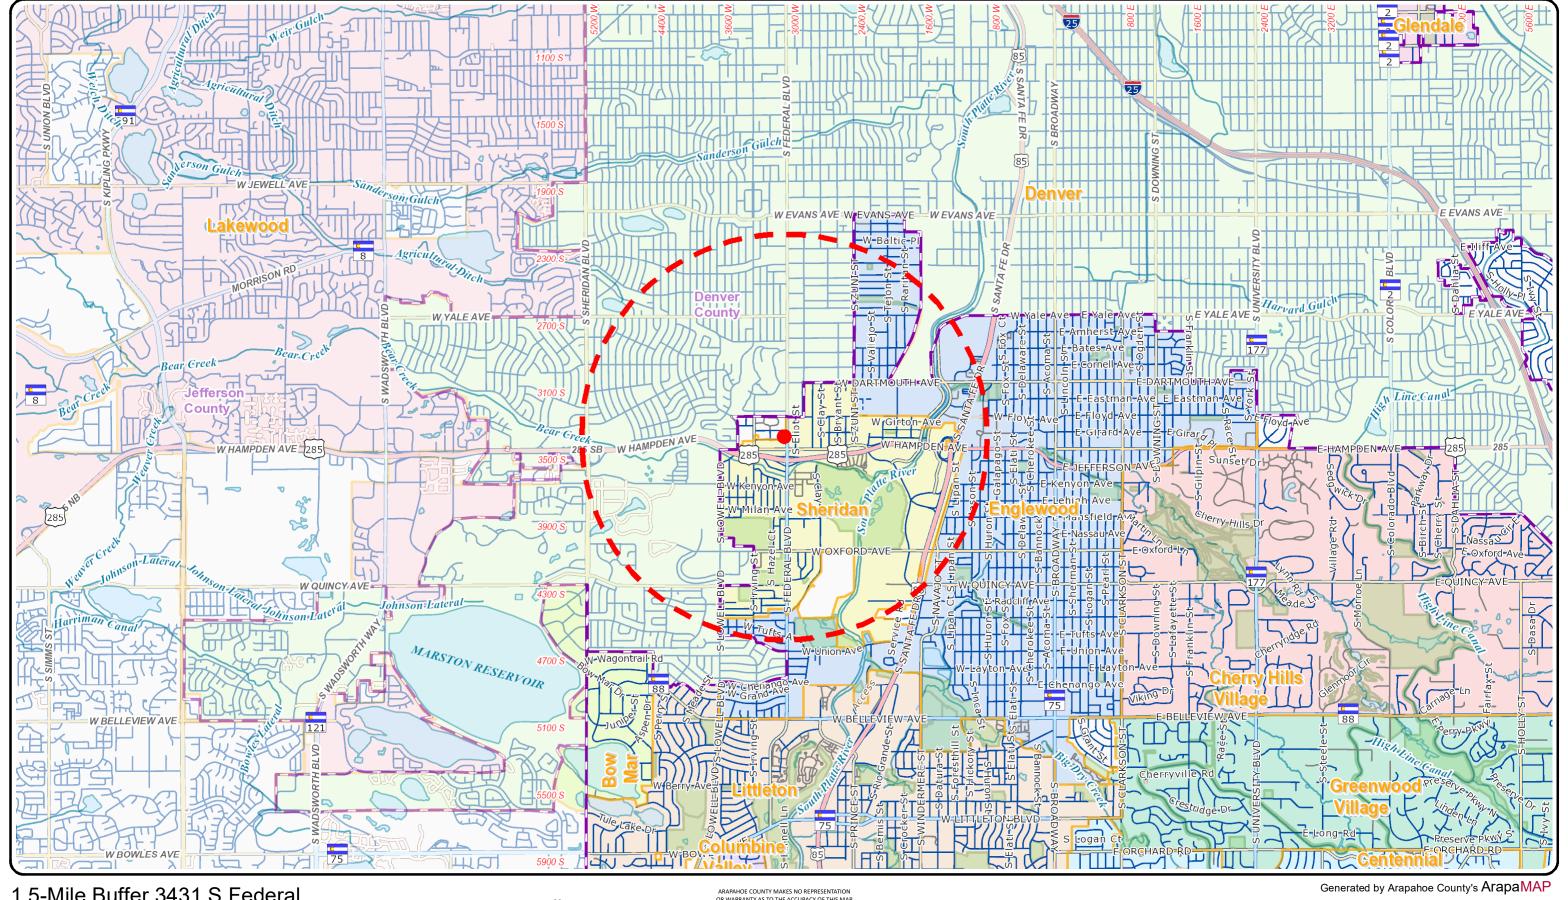

Map Generated On: 10/19/2022

1.5-Mile Buffer 3431 S Federal

1,800 3,600 7,200 14,400 Scale inserted here by ArapaMAP

ARAPAHOE COUNTY MAKES NO REPRESENTATION OR WARRANTY AS TO THE ACCURACY OF THIS MAP OR THE DATA THAT IT DISPLAYS.

ARAPAHOE COUNTY ASSUMES NO RESPONSIBILITY OR LIABILITY TO ANY USER. THIS MAP IS NOT A LEGAL DOCUMENT.
IT IS INTENDED TO SERVE AS AN AID IN
GRAPHIC REPRESENTATION ONLY

Map Generated On: 10/19/2022

Map Location