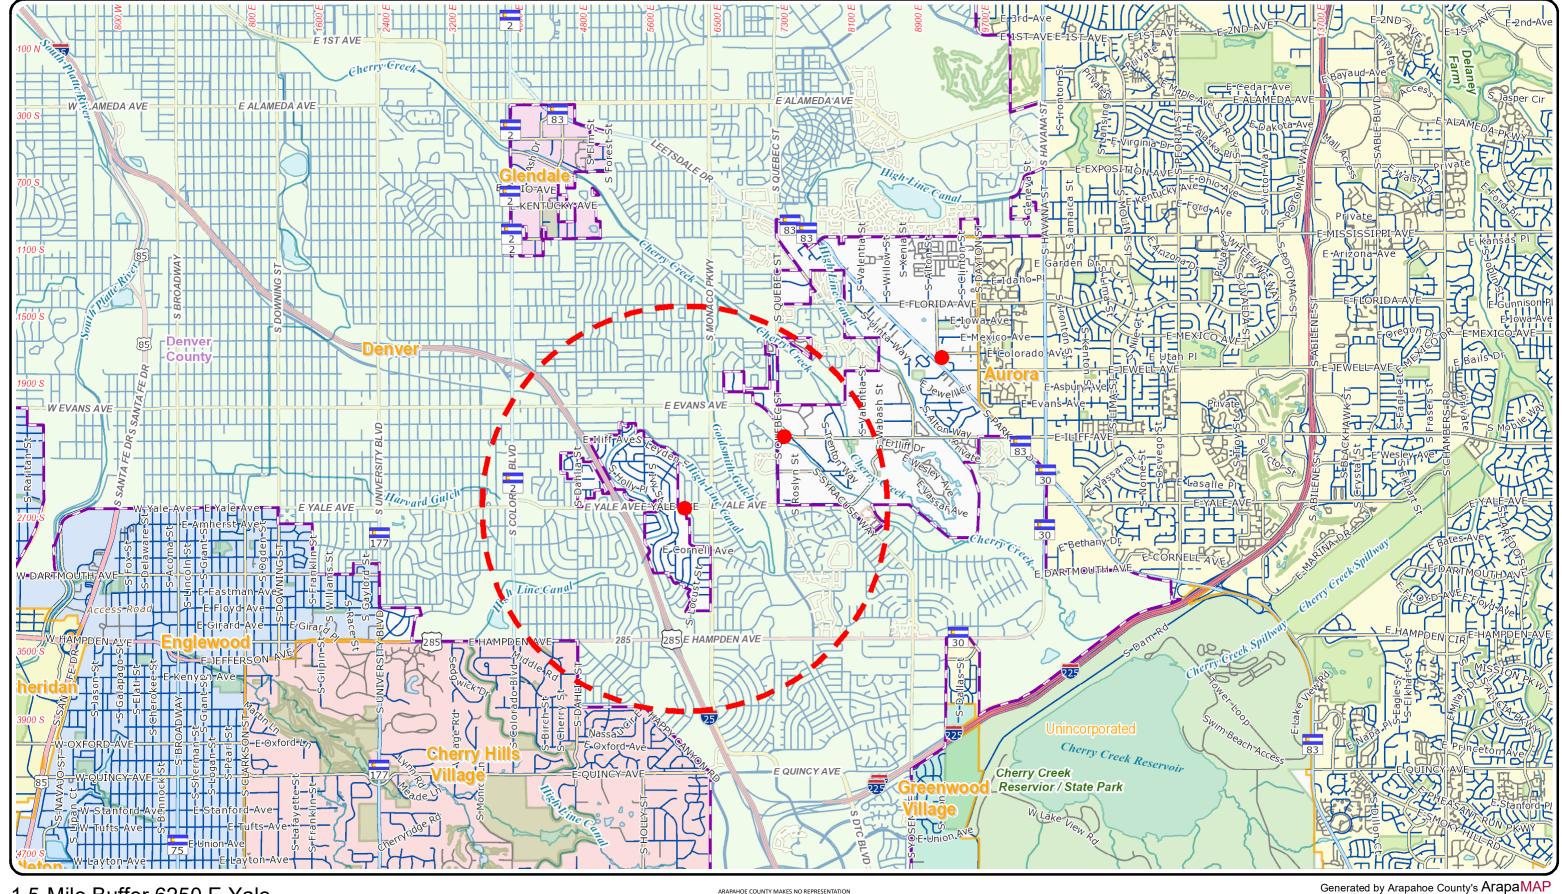

## 1.5-Mile Buffer 6250 E Yale

1,800 3,600 14,400 7,200

Scale inserted here by ArapaMAP

ARAPAHOE COUNTY MAKES NO REPRESENTATION OR WARRANTY AS TO THE ACCURACY OF THIS MAP
OR THE DATA THAT IT DISPLAYS.

ARAPAHOE COUNTY ASSUMES NO RESPONSIBILITY
OR LIABILITY TO ANY USER. THIS MAP IS NOT A LEGAL DOCUMENT.
IT IS INTENDED TO SERVE AS AN AID IN
GRAPHIC REPRESENTATION ONLY

Map Generated On: 10/19/2022

Map Location