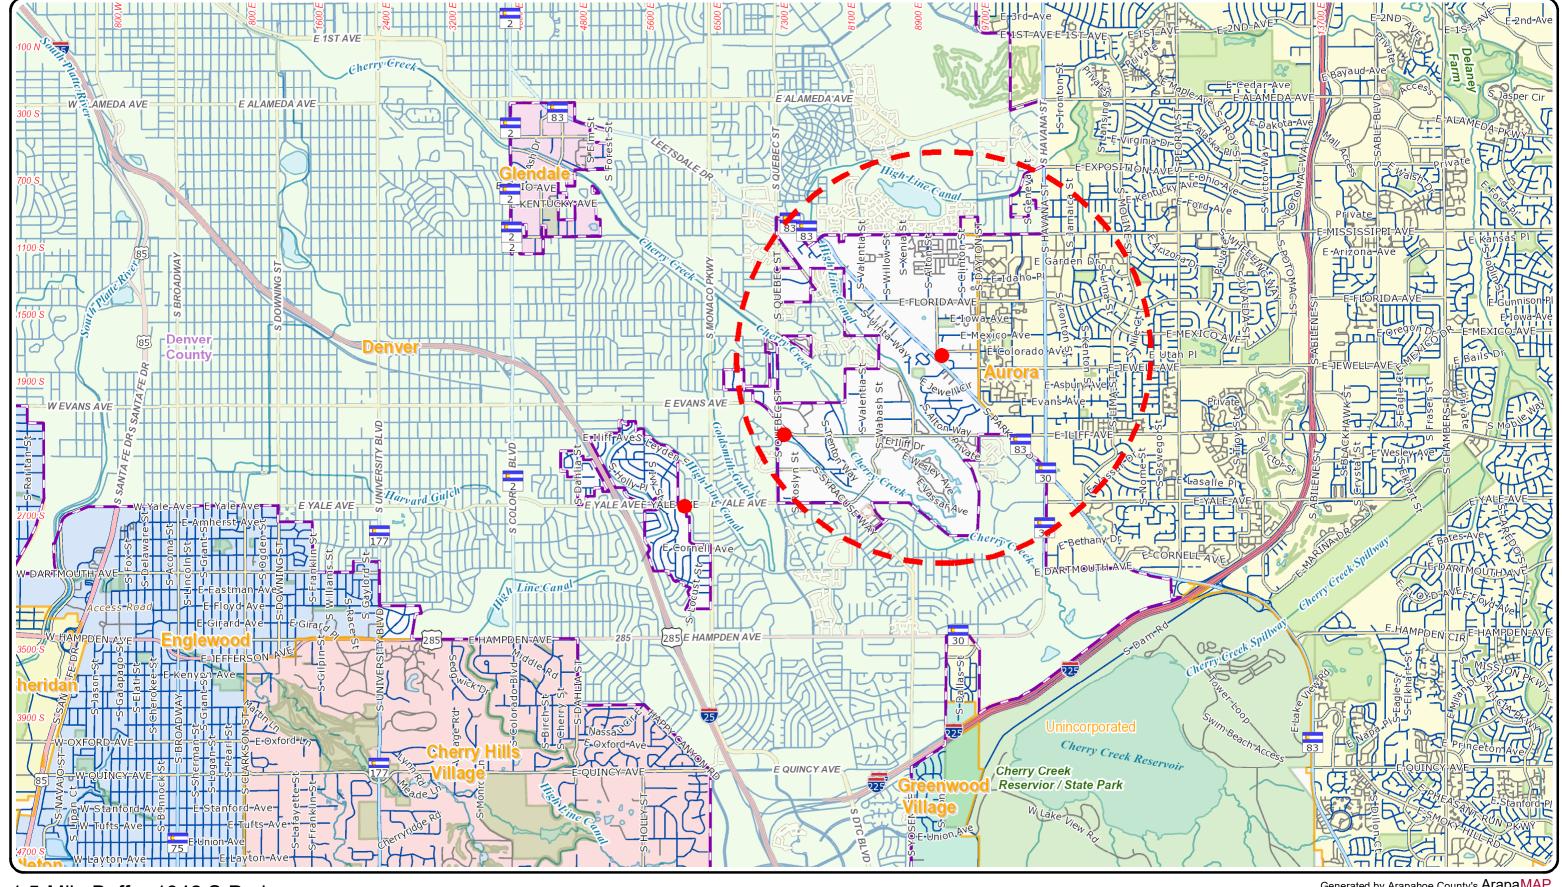

## 1.5-Mile Buffer 1842 S Parker

7,200 Scale inserted here by ArapaMAP

1,800 3,600

14,400

ARAPAHOE COUNTY MAKES NO REPRESENTATION OR WARRANTY AS TO THE ACCURACY OF THIS MAP OR THE DATA THAT IT DISPLAYS. ARAPAHOE COUNTY ASSUMES NO RESPONSIBILITY OR LIABILITY TO ANY USER. THIS MAP IS NOT A LEGAL DOCUMENT.
IT IS INTENDED TO SERVE AS AN AID IN
GRAPHIC REPRESENTATION ONLY