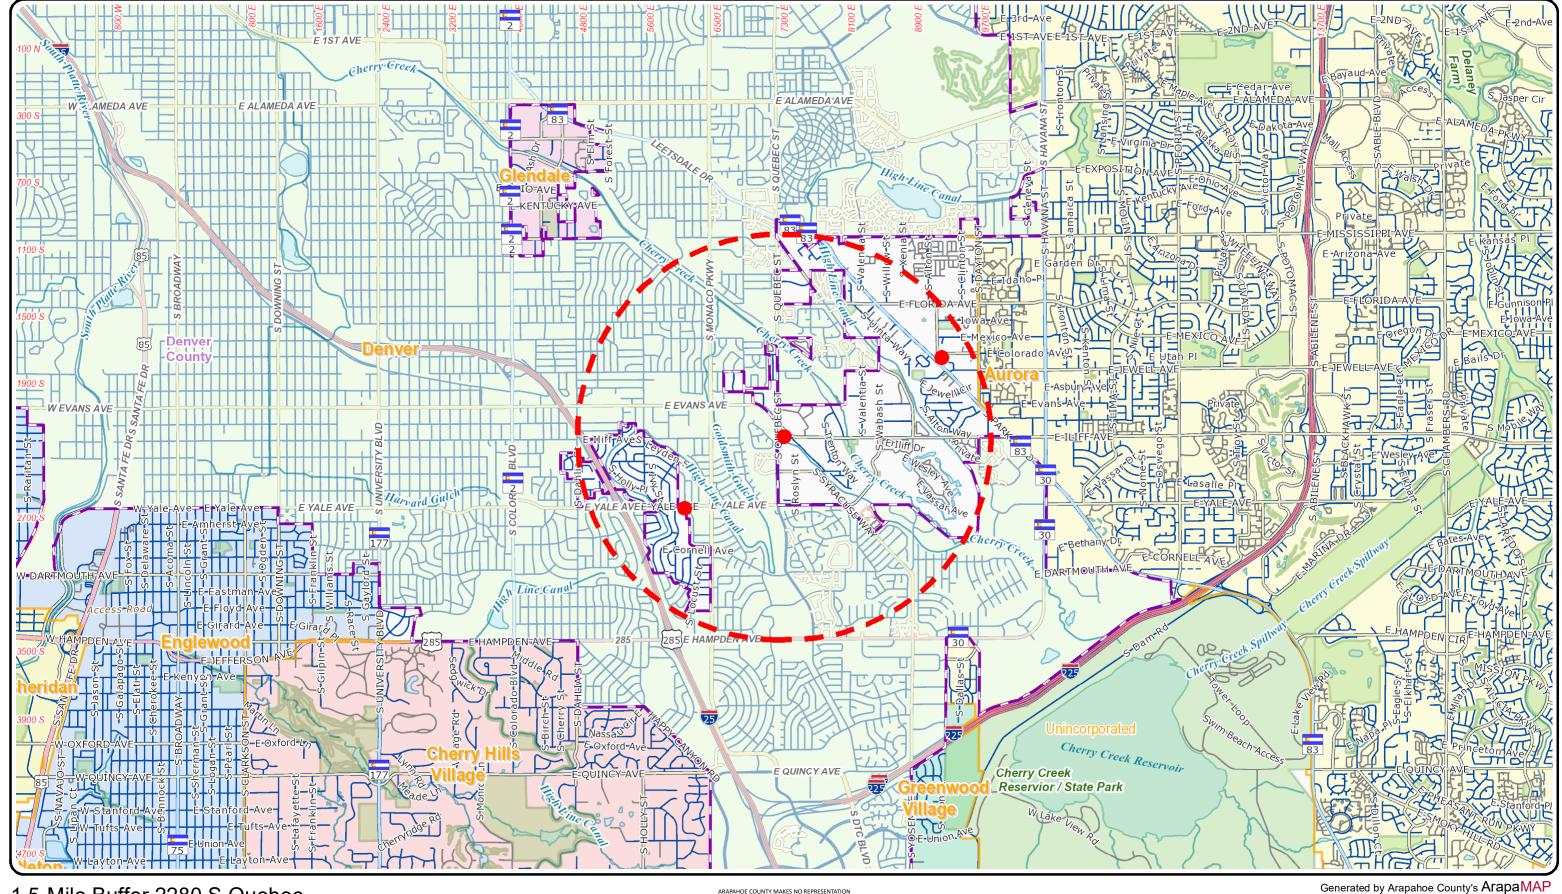

## 1.5-Mile Buffer 2280 S Quebec

1,800 3,600 14,400 7,200 Scale inserted here by ArapaMAP

ARAPAHOE COUNTY MAKES NO REPRESENTATION OR WARRANTY AS TO THE ACCURACY OF THIS MAP OR THE DATA THAT IT DISPLAYS. ARAPAHOE COUNTY ASSUMES NO RESPONSIBILITY OR LIABILITY TO ANY USER. THIS MAP IS NOT A LEGAL DOCUMENT.
IT IS INTENDED TO SERVE AS AN AID IN
GRAPHIC REPRESENTATION ONLY

Map Generated On: 10/19/2022

Map Location