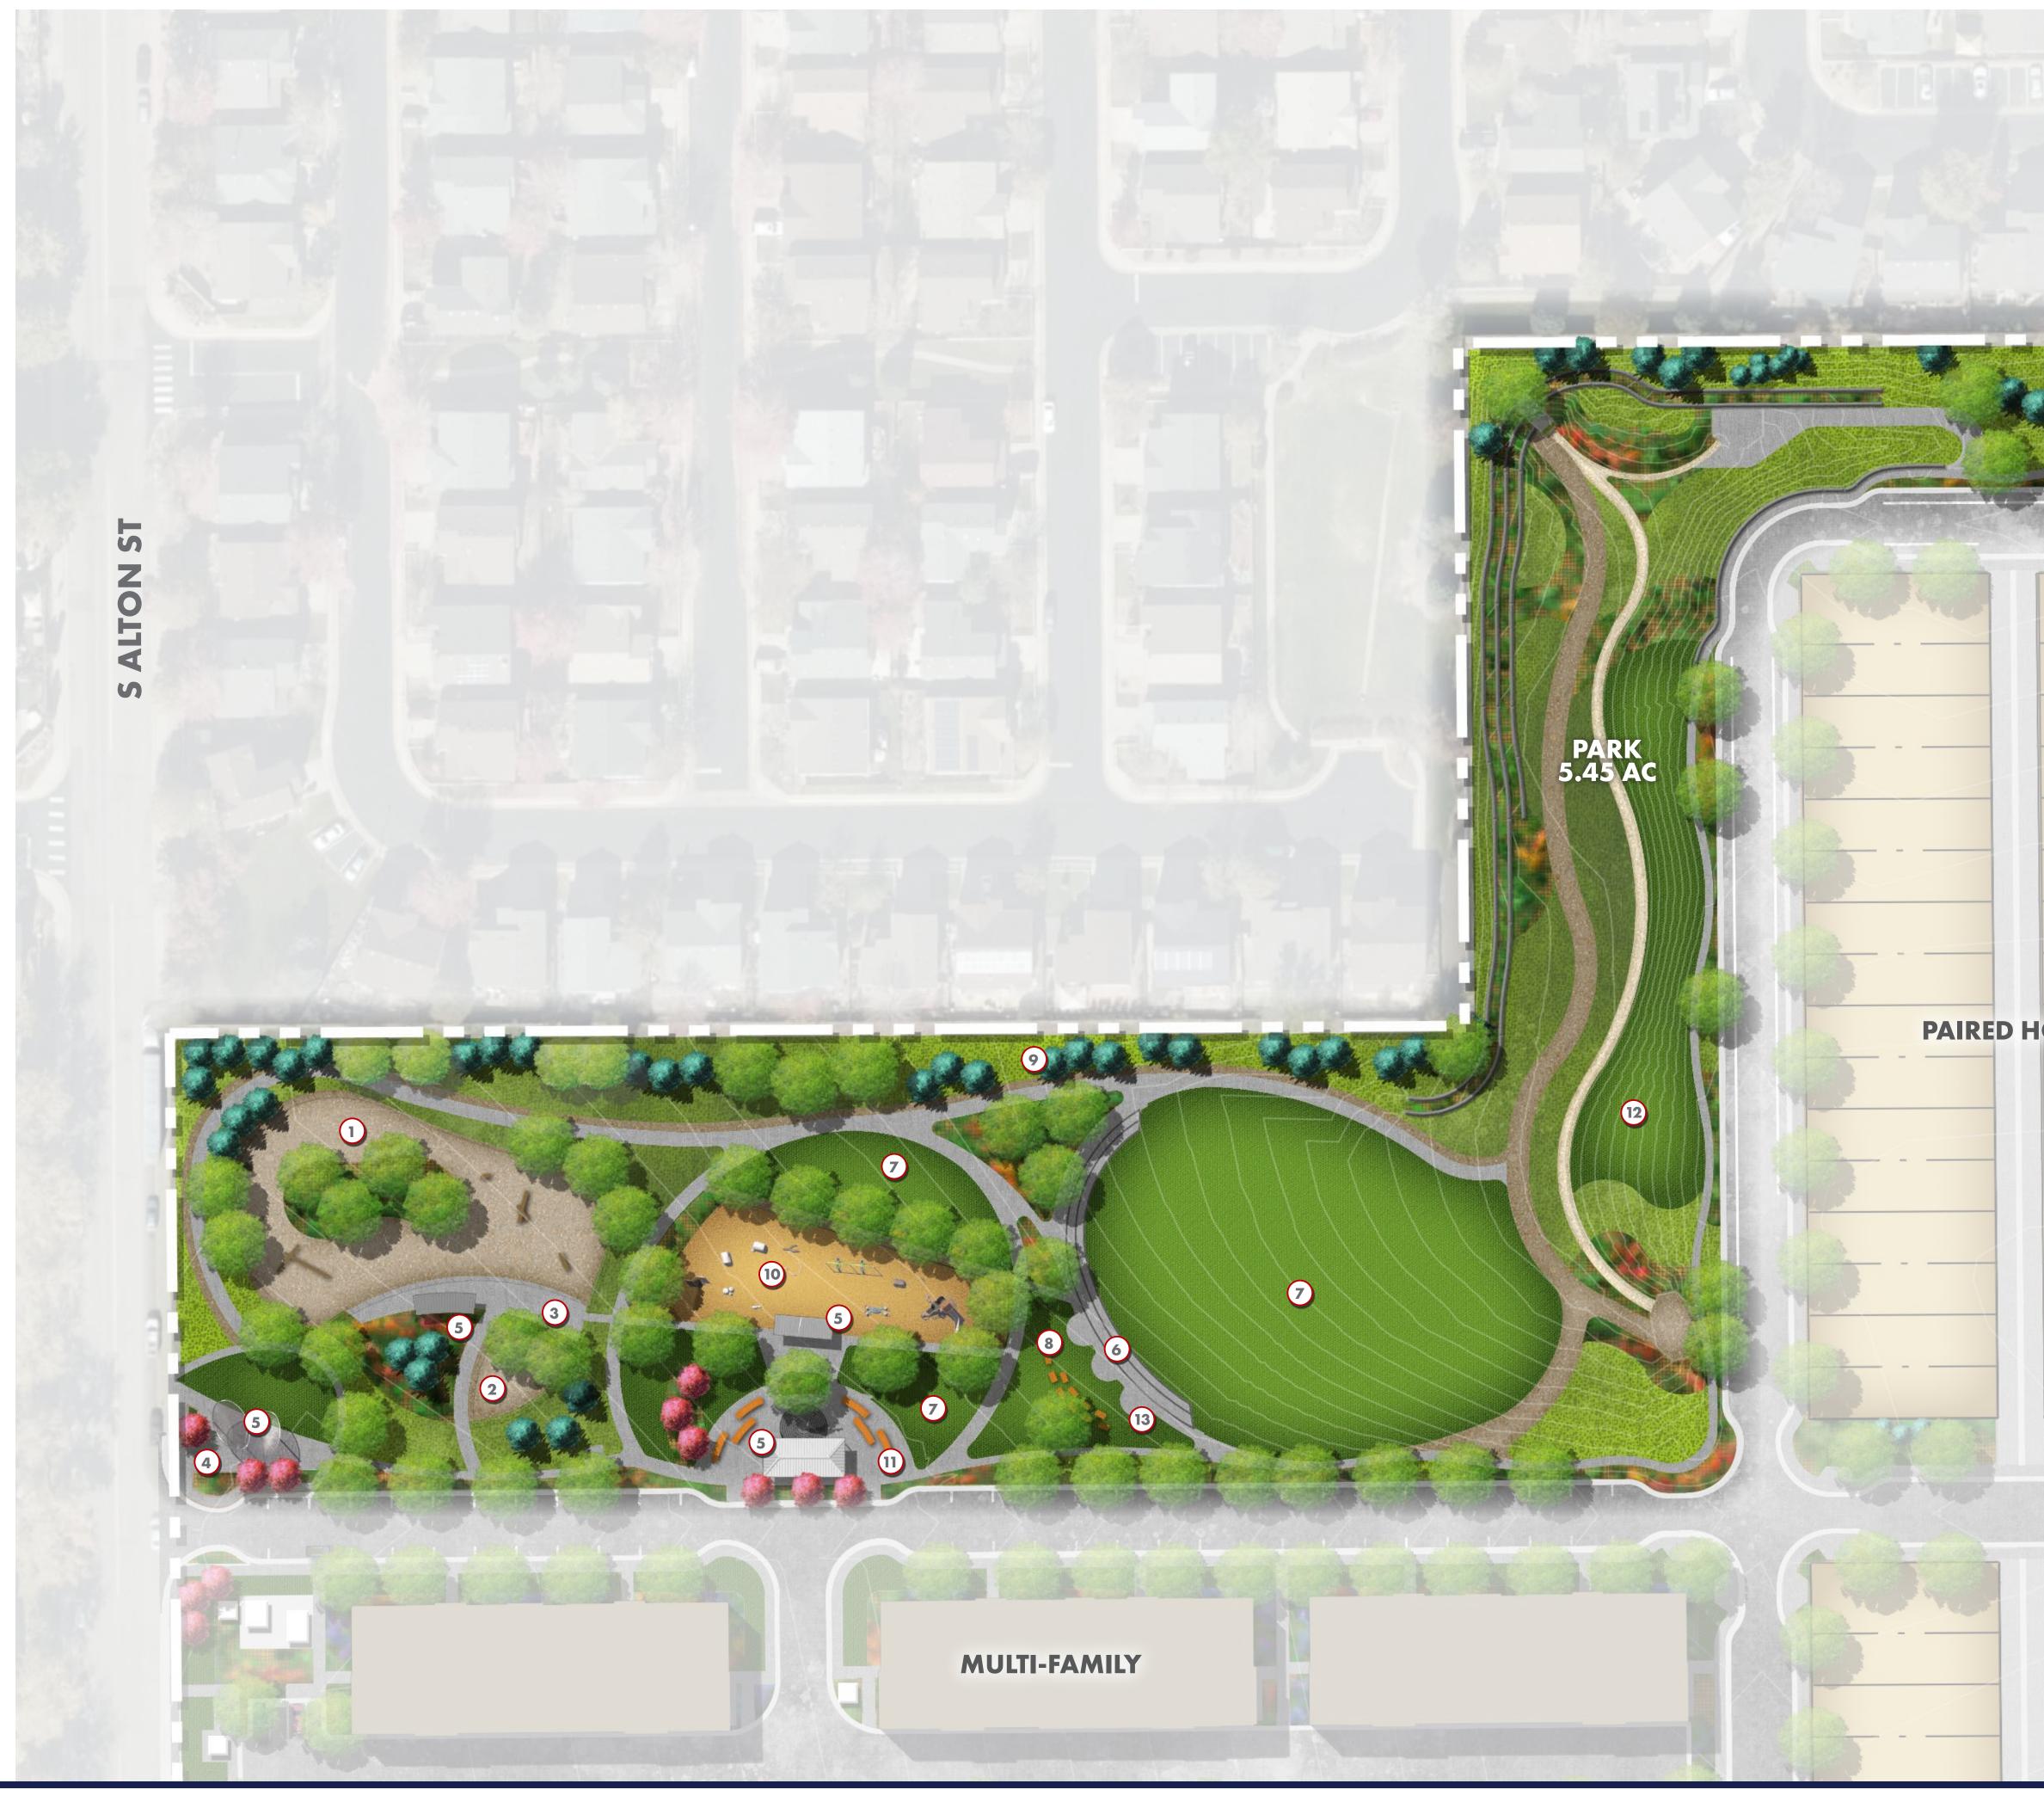

## **CLINTON ST** S

|  | DOG PARK:<br>LARGE/HIGH ACTIVITY DOG AREA                      |
|--|----------------------------------------------------------------|
|  | <b>DOG PARK:</b><br>SMALL/LOW ACTIVITY DOG AREA                |
|  | 3 GATHERING AREA                                               |
|  | 4 PARK ENTRY                                                   |
|  | 5 SHADE STRUCTURE                                              |
|  | 6 SEATING AREA                                                 |
|  | 7 FLEXIBLE OPEN SPACE                                          |
|  | 8 POTENTIAL FUTURE COMMUNITY<br>GARDENS                        |
|  | 9 LANDSCAPE BUFFER                                             |
|  | 10 PLAYGROUND                                                  |
|  | 11 ENTRY PLAZA                                                 |
|  | 12 WINTER SLEDDING HILL                                        |
|  | 13 EXERCISE EQUIPMENT POCKETS                                  |
|  | PLANTING BED                                                   |
|  | SOD                                                            |
|  | NATIVE SEED                                                    |
|  | SOFT SURFACE TRAIL                                             |
|  | PAVED TRAIL                                                    |
|  | *THESE DRAWINGS ARE CONCEPTUAL IN NATURE AND SUBJECT TO CHANGE |