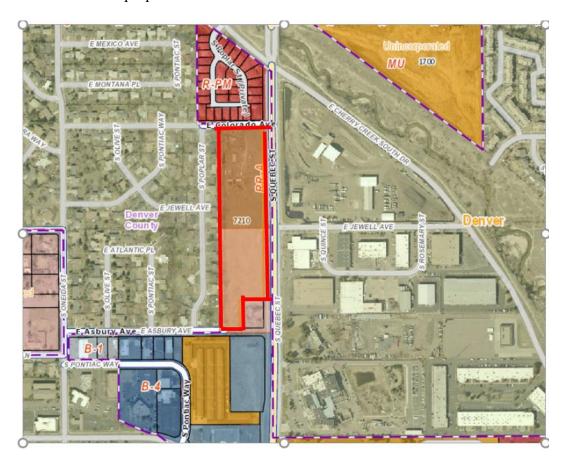

## Location and Vicinity Map

The development is located southwest of the intersection of South Quebec Street and East Colorado Avenue. This proposal is located in Commissioner's District #4.

Location (parcel outlined in red) & Zoning of East Virginia Village