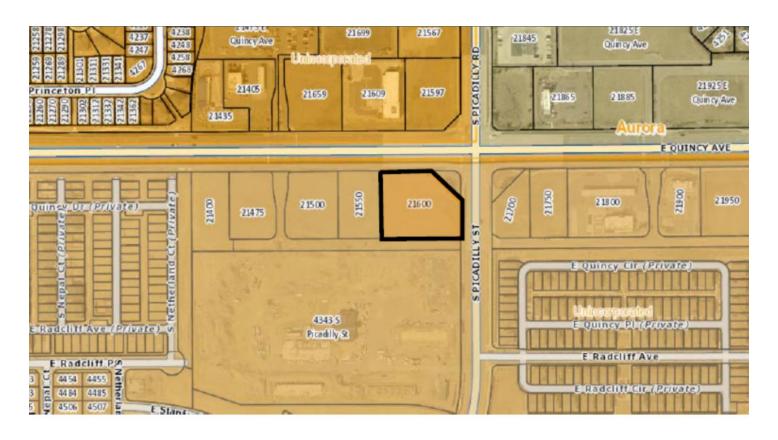

## **Location and Vicinity Map**

The proposed child care facility site is located south west of the intersection of East Quincy Avenue and South Picadilly Street. The site is located in Commissioner District No. 3. It is zoned Mixed Use as part of the original Copperleaf Preliminary Development Plan (PDP), and most recently amended with the 4<sup>th</sup> and 5<sup>th</sup> amendments to the Copperleaf PDP, known as cases A15-010 and Z16-009.

Adjacent Zoning, Land Uses, and Subdivisions:

| West  | Mixed Use, Vacant, : Copperleaf Filing No. 25                                    |
|-------|----------------------------------------------------------------------------------|
| North | Mixed Use, Vacant and Les Schwab Tire Center : Saddle Rock Highland Filing No. 2 |
| East  | Mixed Use, Proposed Medical Building (not approved): Copperleaf Filing No. 13    |
| South | Mixed Use, Multi-Family: Copperleaf Filing No. 21                                |