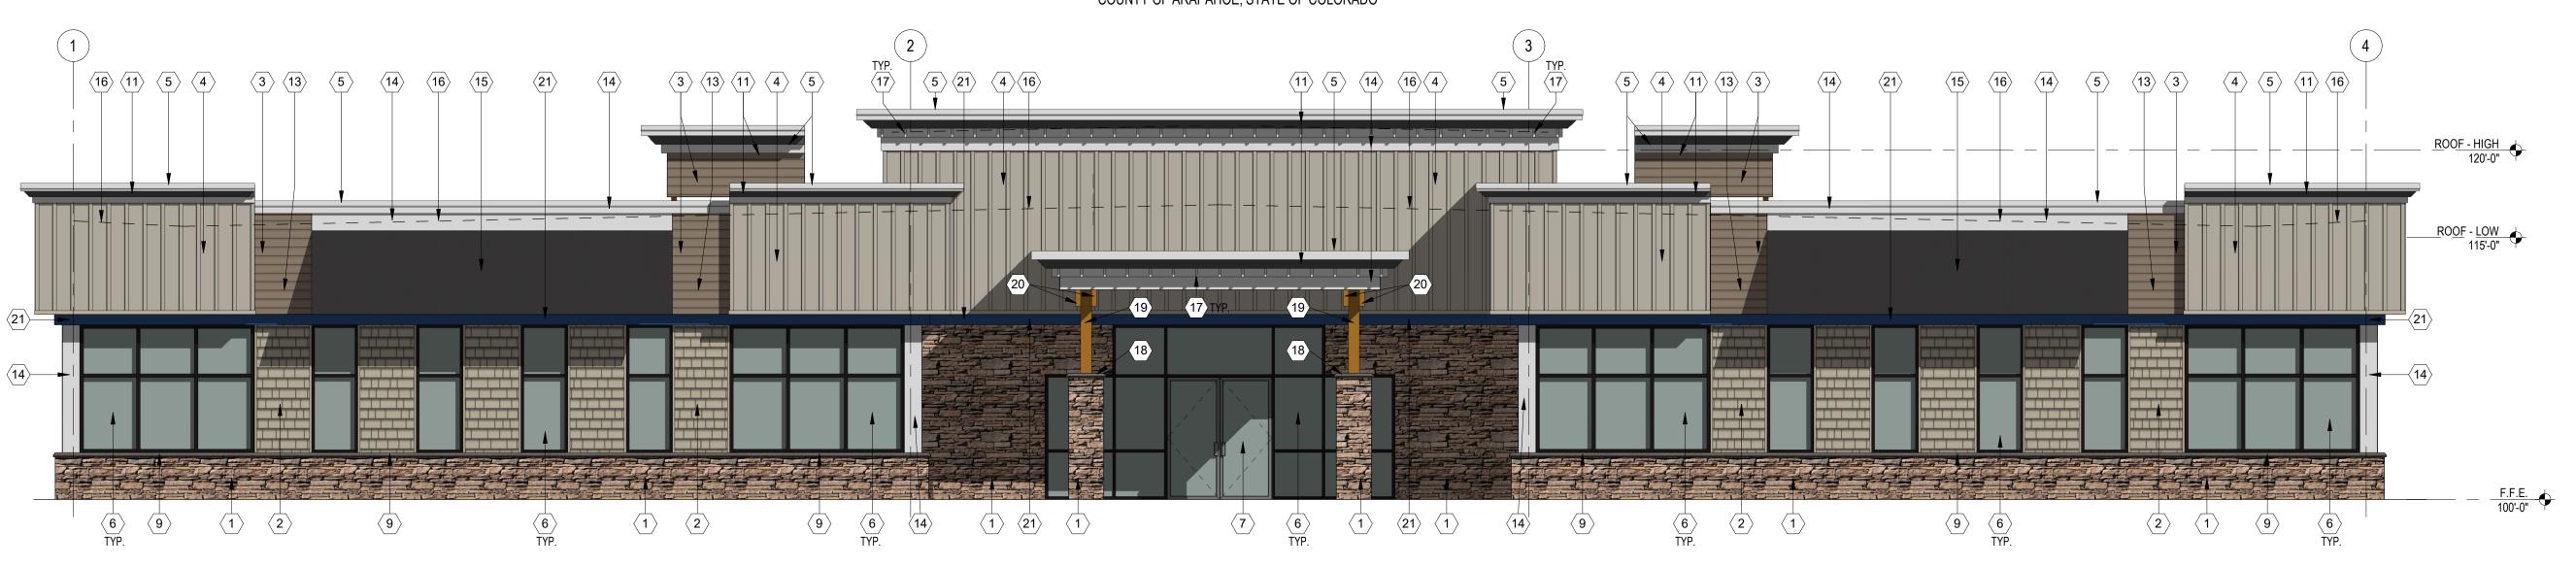

# NEW HORIZON ACADEMY AT COPPERLEAF **USE BY SPECIAL REVIEW**

LOT 5, BLOCK 1, COPPERLEAF FILING NO. 25

PART OF THE NORTHEAST QUARTER OF SECTION 11, TOWNSHIP 5 SOUTH, RANGE 66 WEST OF THE SIXTH PRINCIPAL MERIDIAN COUNTY OF ARAPAHOE, STATE OF COLORADO