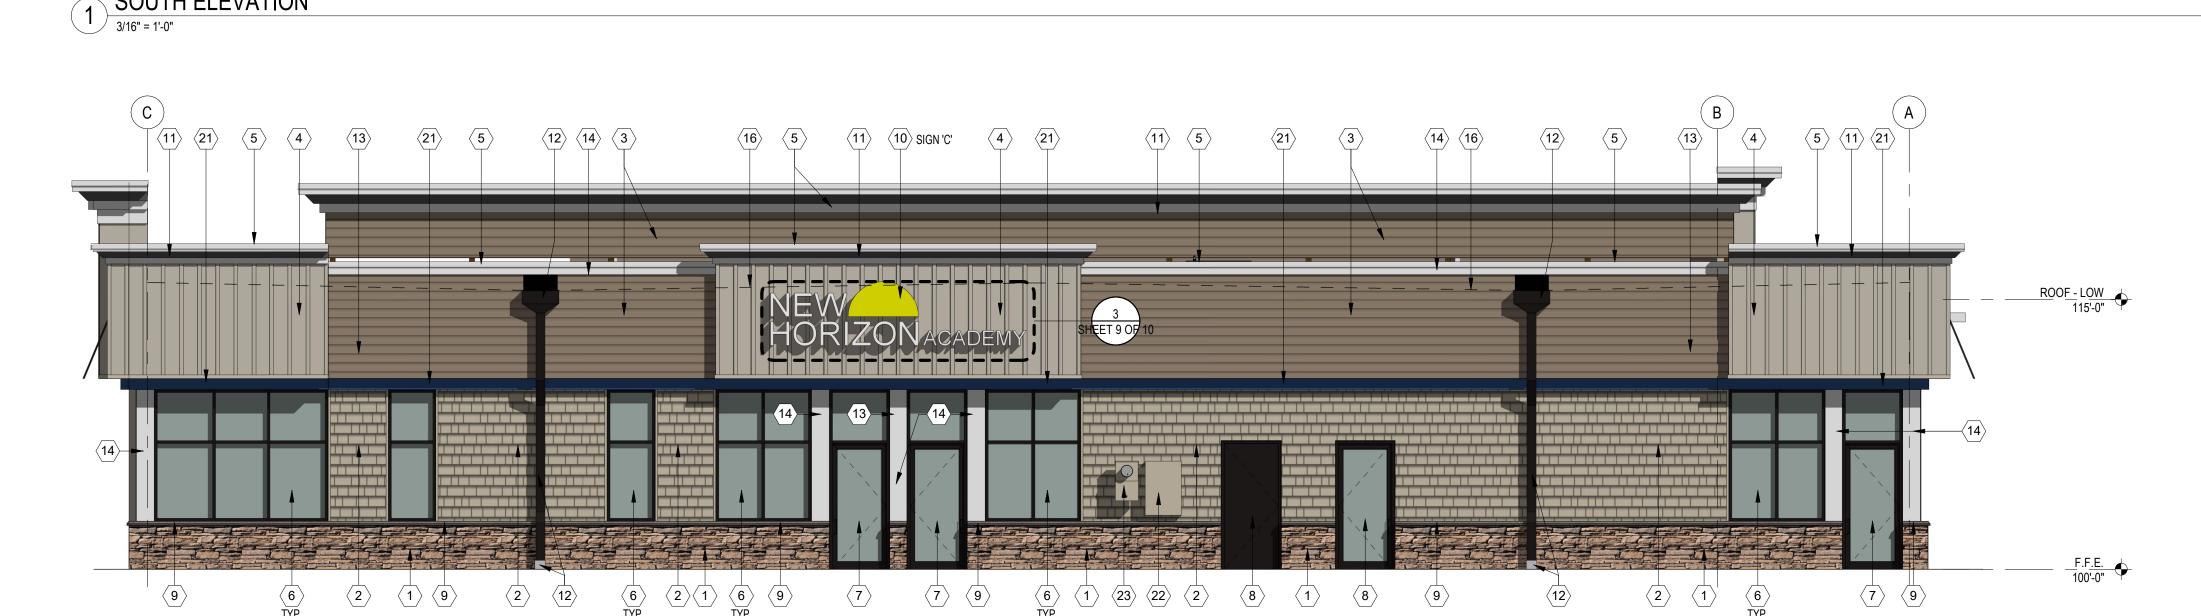

# NEW HORIZON ACADEMY AT COPPERLEAF **USE BY SPECIAL REVIEW**

LOT 5, BLOCK 1, COPPERLEAF FILING NO. 25

PART OF THE NORTHEAST QUARTER OF SECTION 11, TOWNSHIP 5 SOUTH, RANGE 66 WEST OF THE SIXTH PRINCIPAL MERIDIAN COUNTY OF ARAPAHOE, STATE OF COLORADO