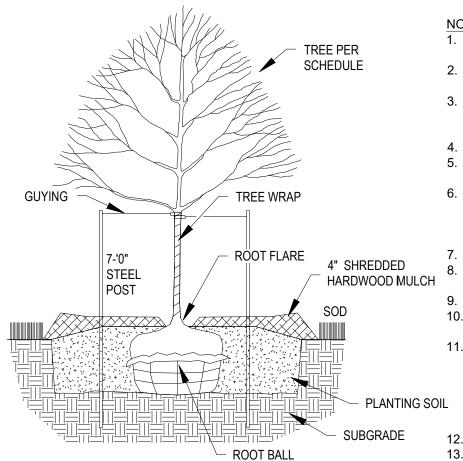

# NEW HORIZON ACADEMY AT COPPERLEAF **USE BY SPECIAL REVIEW**

LOT 5, BLOCK 1, COPPERLEAF FILING NO. 25

PART OF THE NORTHEAST QUARTER OF SECTION 11, TOWNSHIP 5 SOUTH, RANGE 66 WEST OF THE SIXTH PRINCIPAL MERIDIAN COUNTY OF ARAPAHOE, STATE OF COLORADO