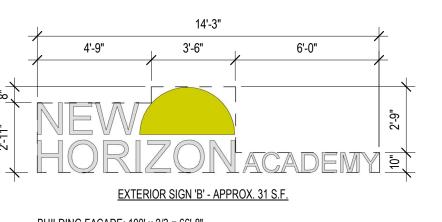

(1) CONCRETE SIDEWALK (SEE PLAN FOR WIDTH)

(2) CONCRETE DUMPSTER PAD

(3) ASPHALT PARKING LOT

**KEY NOTES** 

4 VERTICAL CURB & GUTTER (WIDTH TO BE 18" WITH 1" DEPTH)

5 MEDIAN CURB & GUTTER (SPILL)

6 CROSSPANS TYPE 1 (WIDTH TO BE 8')