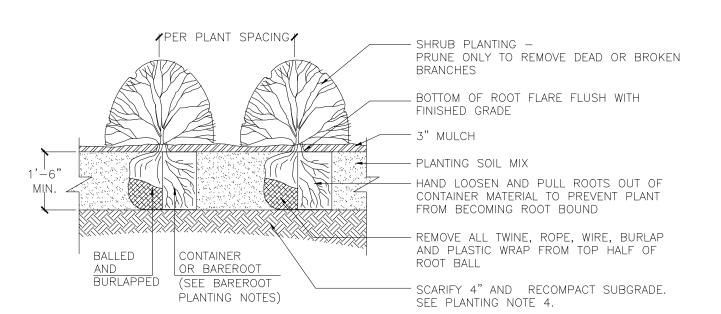

# NEW HORIZON ACADEMY AT COPPERLEAF **USE BY SPECIAL REVIEW**

LOT 5, BLOCK 1, COPPERLEAF FILING NO. 25

PART OF THE NORTHEAST QUARTER OF SECTION 11, TOWNSHIP 5 SOUTH, RANGE 66 WEST OF THE SIXTH PRINCIPAL MERIDIAN COUNTY OF ARAPAHOE, STATE OF COLORADO