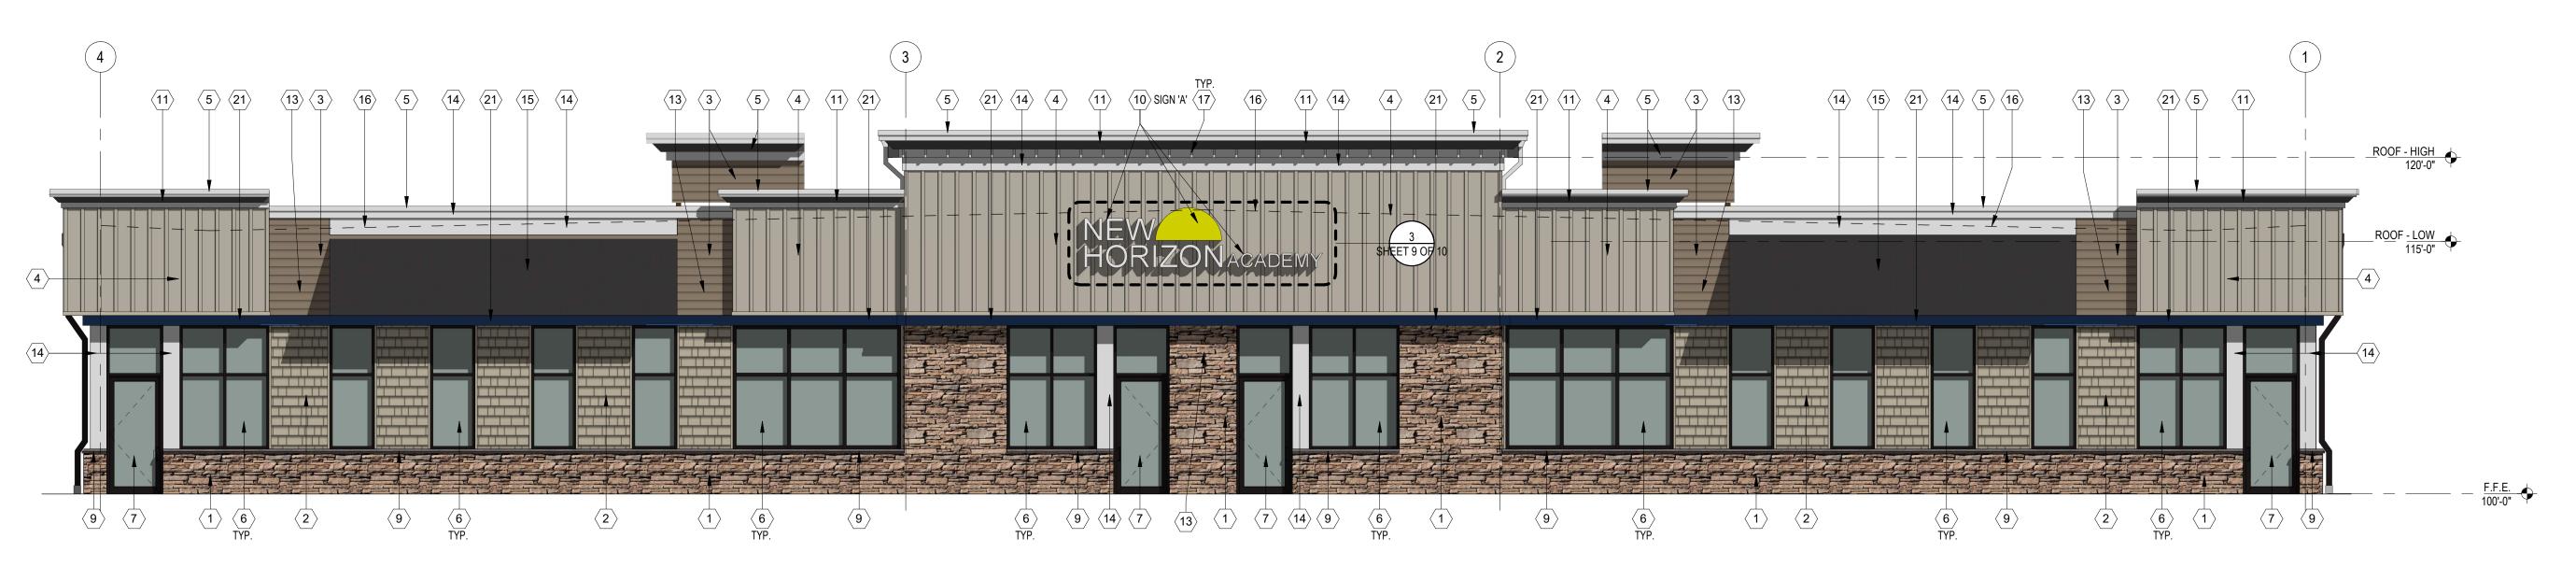

# NEW HORIZON ACADEMY AT COPPERLEAF **USE BY SPECIAL REVIEW**

LOT 5, BLOCK 1, COPPERLEAF FILING NO. 25

PART OF THE NORTHEAST QUARTER OF SECTION 11, TOWNSHIP 5 SOUTH, RANGE 66 WEST OF THE SIXTH PRINCIPAL MERIDIAN COUNTY OF ARAPAHOE, STATE OF COLORADO