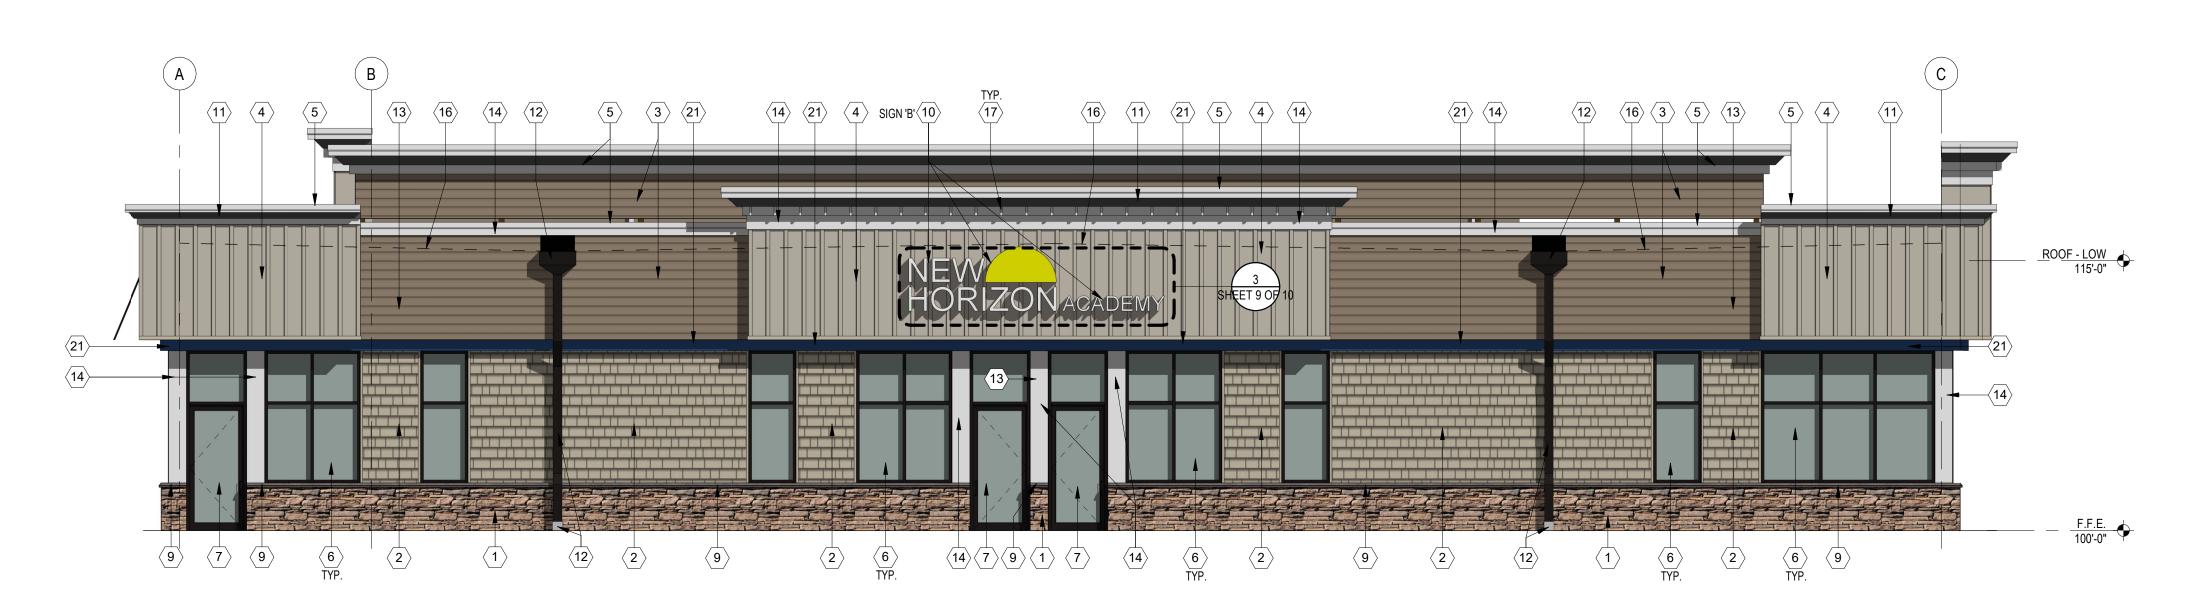

# NEW HORIZON ACADEMY AT COPPERLEAF **USE BY SPECIAL REVIEW**

LOT 5, BLOCK 1, COPPERLEAF FILING NO. 25

PART OF THE NORTHEAST QUARTER OF SECTION 11, TOWNSHIP 5 SOUTH, RANGE 66 WEST OF THE SIXTH PRINCIPAL MERIDIAN COUNTY OF ARAPAHOE, STATE OF COLORADO

(1) CONCRETE SIDEWALK (SEE PLAN FOR WIDTH)

(2) CONCRETE DUMPSTER PAD

(3) ASPHALT PARKING LOT

**KEY NOTES** 

4 VERTICAL CURB & GUTTER (WIDTH TO BE 18" WITH 1" DEPTH)

5 MEDIAN CURB & GUTTER (SPILL)

6 CROSSPANS TYPE 1 (WIDTH TO BE 8')