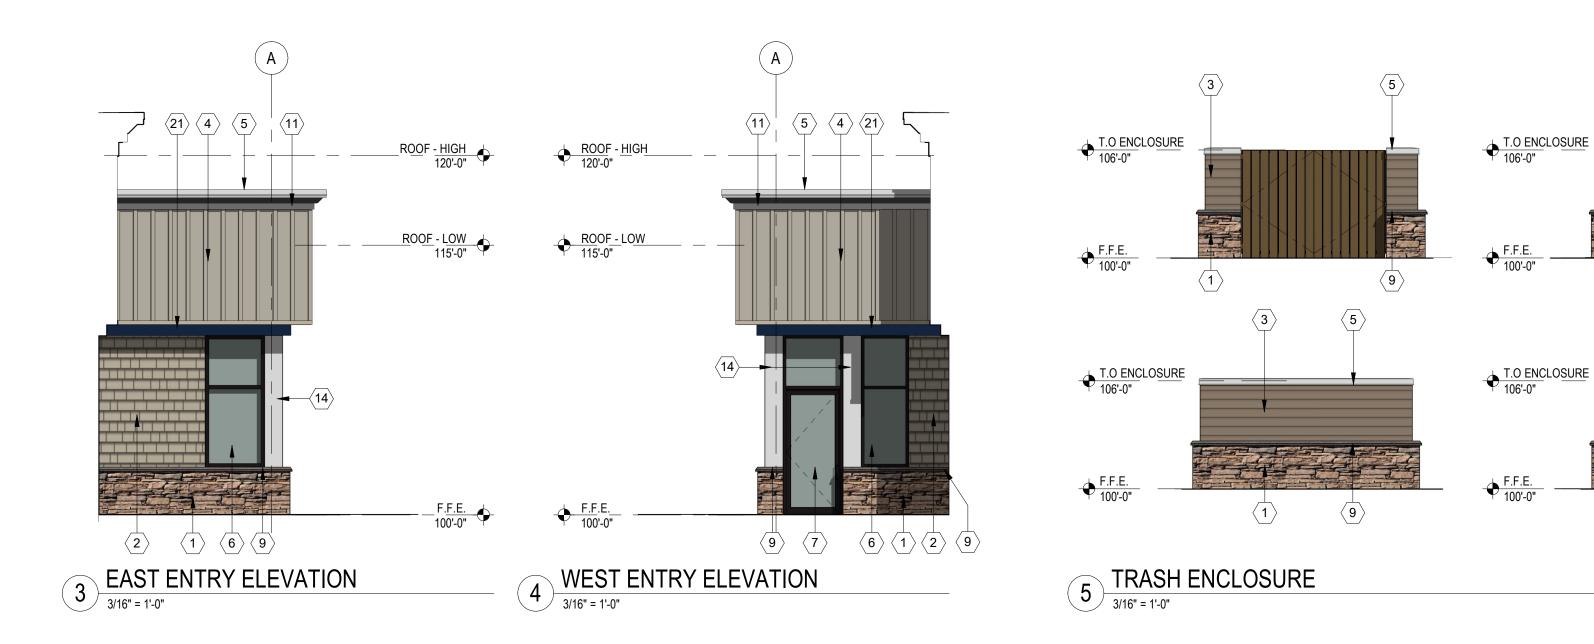

# NEW HORIZON ACADEMY AT COPPERLEAF **USE BY SPECIAL REVIEW**

LOT 5, BLOCK 1, COPPERLEAF FILING NO. 25

PART OF THE NORTHEAST QUARTER OF SECTION 11, TOWNSHIP 5 SOUTH, RANGE 66 WEST OF THE SIXTH PRINCIPAL MERIDIAN COUNTY OF ARAPAHOE, STATE OF COLORADO