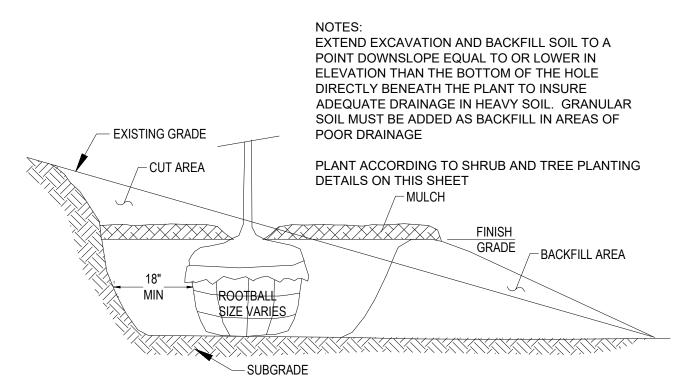

# NEW HORIZON ACADEMY AT COPPERLEAF **USE BY SPECIAL REVIEW**

LOT 5, BLOCK 1, COPPERLEAF FILING NO. 25

PART OF THE NORTHEAST QUARTER OF SECTION 11, TOWNSHIP 5 SOUTH, RANGE 66 WEST OF THE SIXTH PRINCIPAL MERIDIAN COUNTY OF ARAPAHOE, STATE OF COLORADO