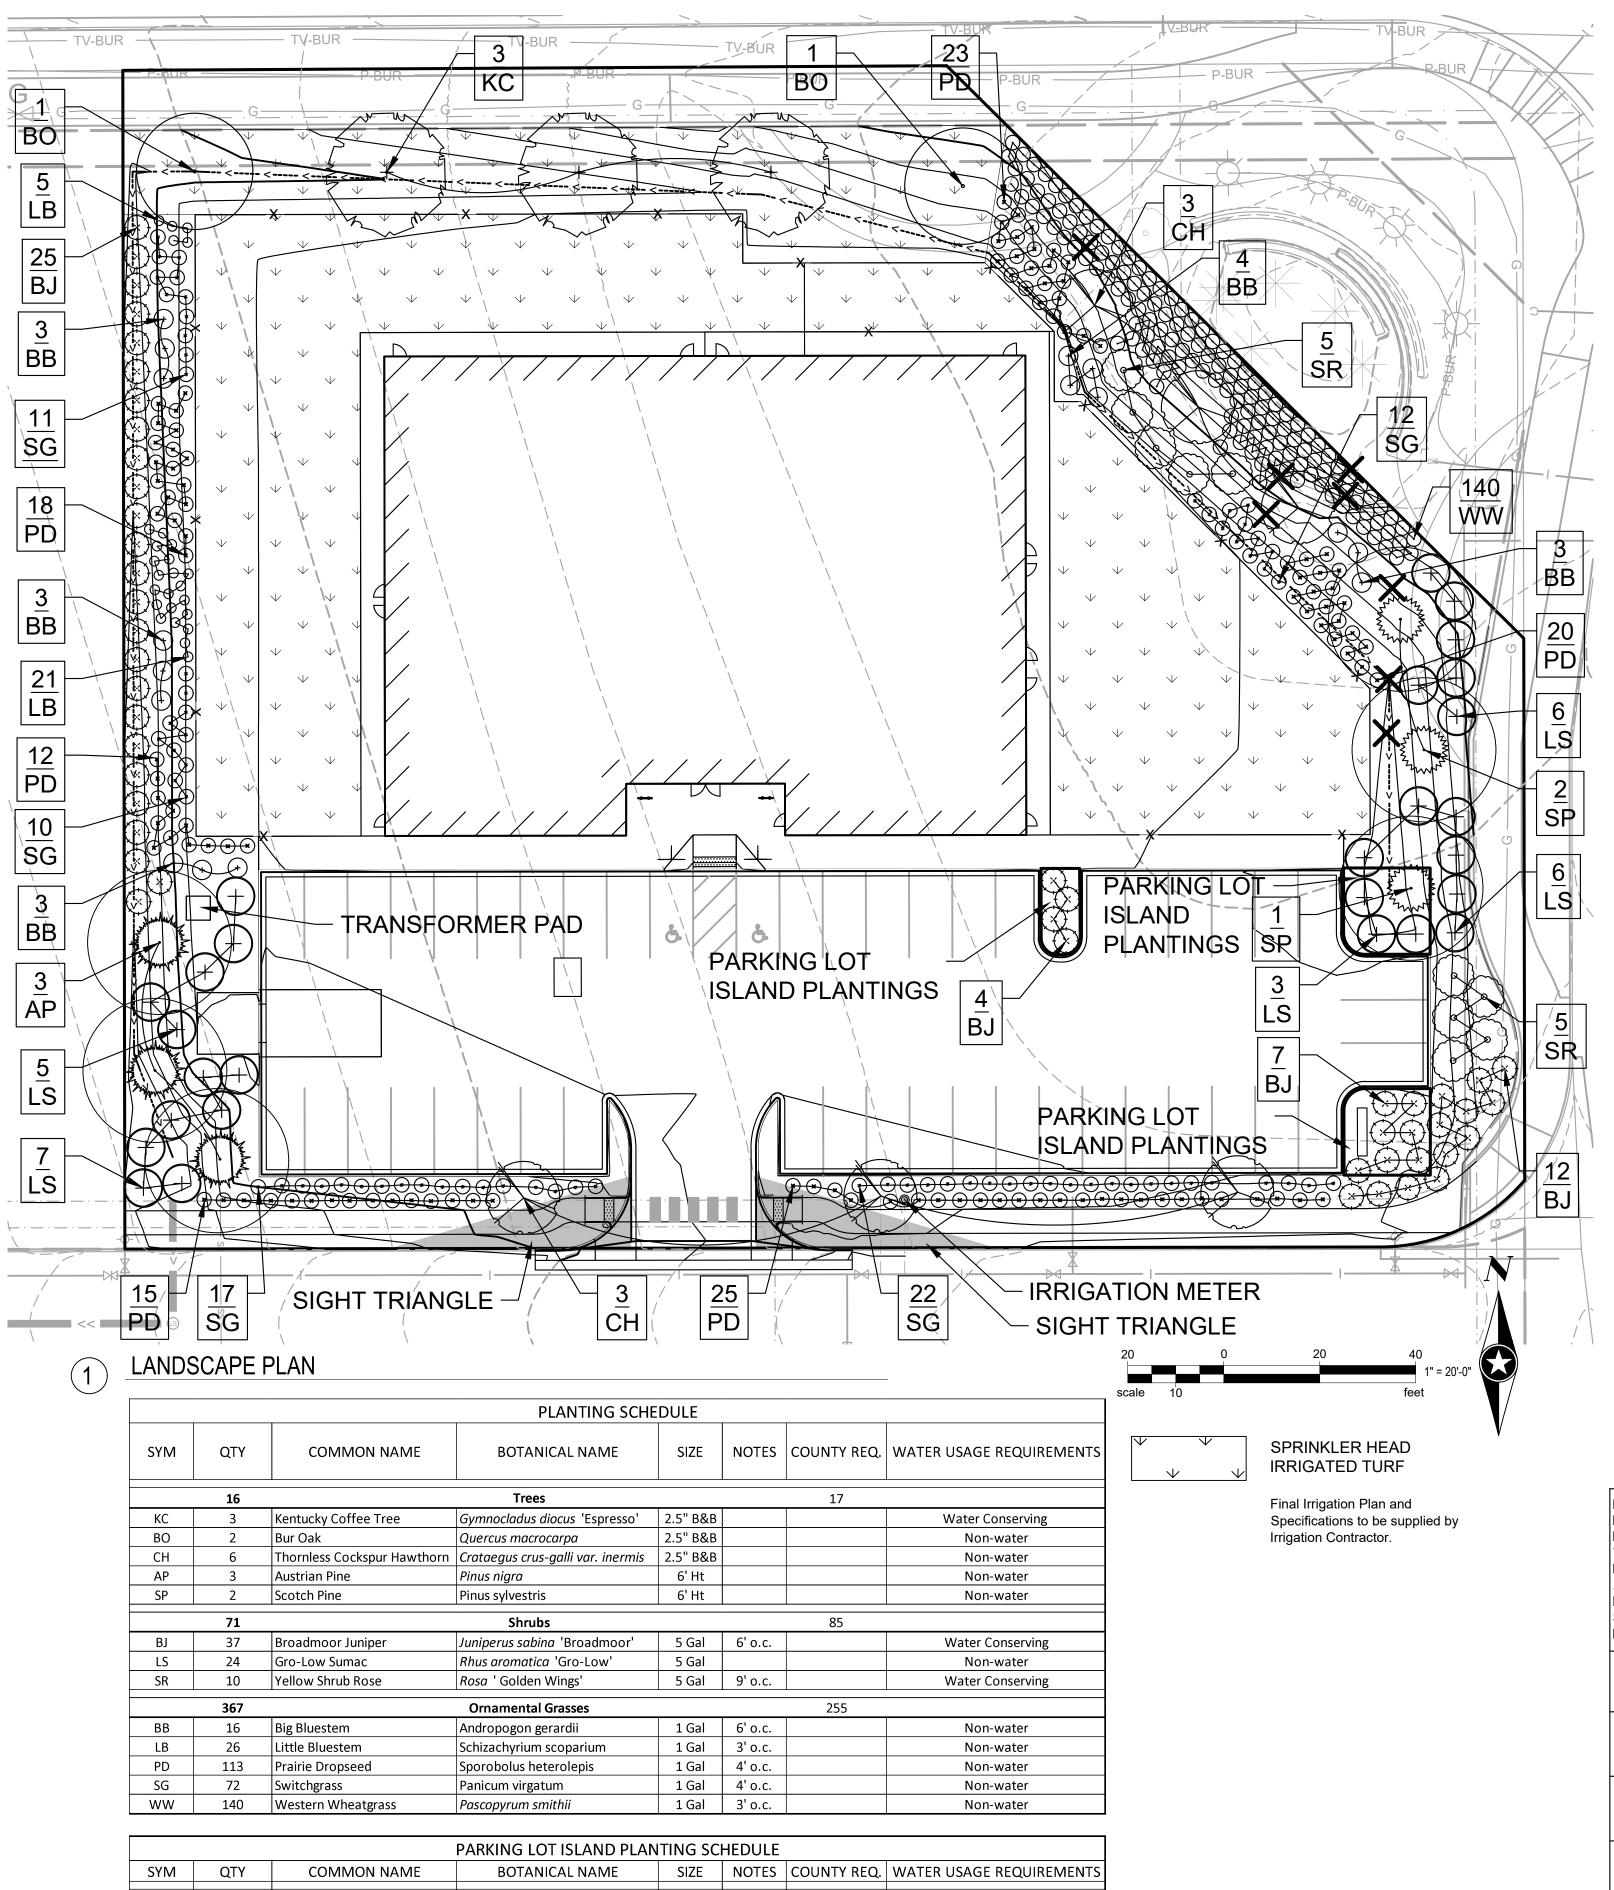

# NEW HORIZON ACADEMY AT COPPERLEAF **USE BY SPECIAL REVIEW**

LOT 5, BLOCK 1, COPPERLEAF FILING NO. 25

PART OF THE NORTHEAST QUARTER OF SECTION 11, TOWNSHIP 5 SOUTH, RANGE 66 WEST OF THE SIXTH PRINCIPAL MERIDIAN COUNTY OF ARAPAHOE, STATE OF COLORADO

(1) CONCRETE SIDEWALK (SEE PLAN FOR WIDTH)

(2) CONCRETE DUMPSTER PAD

(3) ASPHALT PARKING LOT

**KEY NOTES** 

4 VERTICAL CURB & GUTTER (WIDTH TO BE 18" WITH 1" DEPTH)

5 MEDIAN CURB & GUTTER (SPILL)

6 CROSSPANS TYPE 1 (WIDTH TO BE 8')