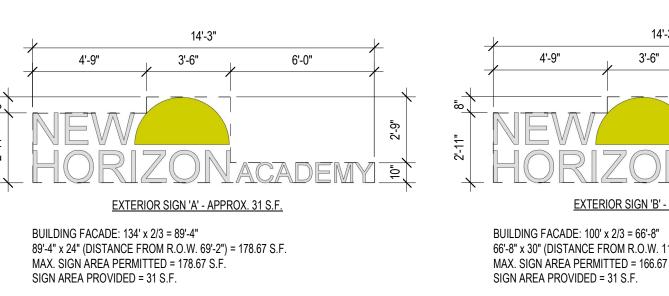

(1) CONCRETE SIDEWALK (SEE PLAN FOR WIDTH)

(2) CONCRETE DUMPSTER PAD

(3) ASPHALT PARKING LOT

**KEY NOTES** 

4 VERTICAL CURB & GUTTER (WIDTH TO BE 18" WITH 1" DEPTH)

5 MEDIAN CURB & GUTTER (SPILL)

6 CROSSPANS TYPE 1 (WIDTH TO BE 8')