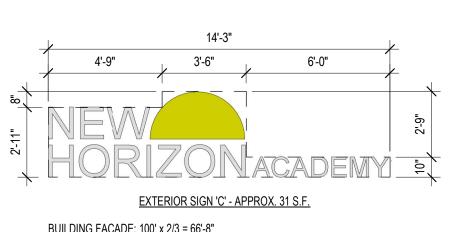

(1) CONCRETE SIDEWALK (SEE PLAN FOR WIDTH)

(2) CONCRETE DUMPSTER PAD

(3) ASPHALT PARKING LOT

**KEY NOTES** 

4 VERTICAL CURB & GUTTER (WIDTH TO BE 18" WITH 1" DEPTH)

5 MEDIAN CURB & GUTTER (SPILL)

6 CROSSPANS TYPE 1 (WIDTH TO BE 8')