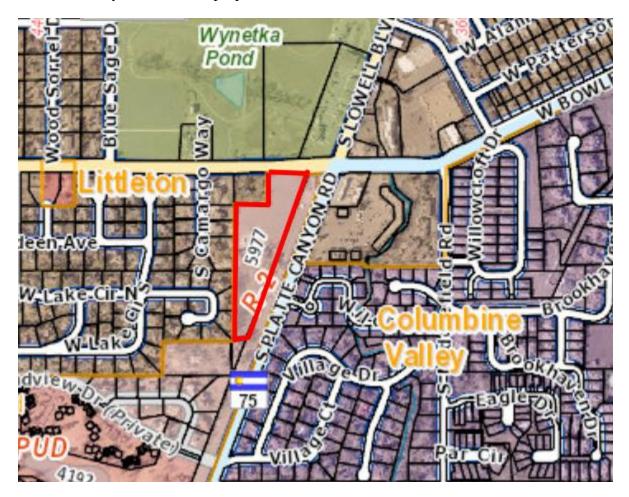

## **LOCATION & VICINITY MAP**

The proposed development is located southwest of the intersection of West Bowles Avenue and South Platte Canyon Road. This proposal is located in Commissioner's District #1.

Location & Zoning of Millstone at Columbine