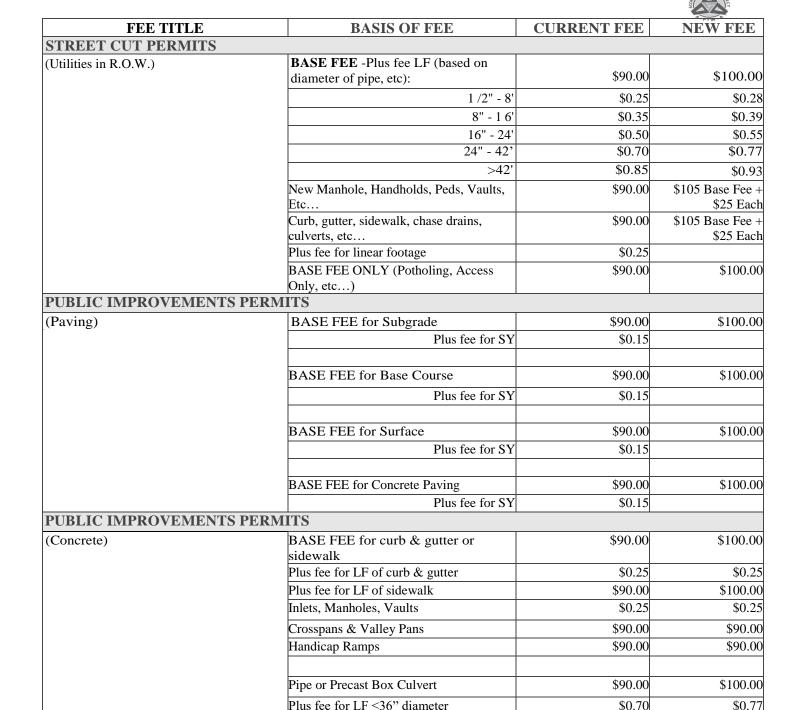

Effective

Plus fee for LF >36" diameter

Cast-in-Place Storm Sewer/Vault

Cast-in-Place Culvert

6' or less

More than 6 feet

| PUBLIC IMPROVEMENTS P         | PERMITS                                      |                       |                            |
|-------------------------------|----------------------------------------------|-----------------------|----------------------------|
| (On Site Utilities)           | BASE FEE -Plus fee for Linear Footage        |                       |                            |
| ,                             | (based on diameter                           |                       |                            |
|                               | of pipe, etc):                               | \$90.00               | \$100.00                   |
|                               | I /2" - 8'                                   | \$0.25                | \$0.28                     |
|                               | 8" - 1 6'                                    | \$0.35                | \$0.39                     |
|                               | 16" - 24'                                    | \$0.50                | \$0.55                     |
|                               | 24" - 42'                                    | \$0.70                | \$0.77                     |
|                               | >42'                                         | \$0.85                | \$0.93                     |
| PUBLIC IMPROVEMENTS P         | PERMITS                                      | 1                     |                            |
| (Drainage)                    | BASE FEE for Rip-Rap Erosion                 | \$90.00               | \$100.00+                  |
|                               | Protection                                   |                       | \$0.28/CY                  |
|                               | Concrete trickle channel                     | \$90.00               | \$90.00                    |
| TRAFFIC PERMITS               |                                              |                       |                            |
|                               | New Traffic Signals                          | \$1000.00             |                            |
|                               | Traffic Signs installed by Contractors       | \$75/each             |                            |
| OVERSIZE MOVING PERMI         | ITS                                          | l                     |                            |
|                               | Per Move                                     | \$90.00               |                            |
|                               | Annual Oversize Moving Permit                | \$900.00              |                            |
|                               | Base Fee x 10                                |                       |                            |
| <b>AFTER HOURS INSPECTION</b> | NS                                           |                       |                            |
|                               | Inspections on weekends or Other             |                       |                            |
|                               | than Regular Work Hours                      |                       |                            |
|                               | 80/hour - Minimum Charge = 2                 | \$160.00              |                            |
|                               | hours                                        |                       | \$110/hour after 2         |
| DELLA Y (DAY EVEN)            |                                              |                       | hours                      |
| PENALTY FEE                   |                                              | T                     |                            |
|                               | ½ of the value of permit for each day        |                       |                            |
|                               | of work without permit up to a               |                       |                            |
|                               | maximum of 10 days and/or in                 |                       |                            |
| RE-INSPECTION FEES            | violation of permit requirements.            |                       |                            |
| RE-INSTECTION FEES            | Day Da inspection. The first two one         | \$160.00              | <sup>2nd</sup> \$160.00    |
|                               | Per Re-inspection. The first two are no fee. | \$100.00              | 3 <sup>rd</sup> \$500.00   |
|                               | no ree.                                      |                       | 4 <sup>th</sup> \$1,000.00 |
|                               |                                              |                       | 4 \$1,000.00               |
| RE-INSTATEMENT FEE            |                                              |                       |                            |
| After stop work order issued  |                                              | ½ of the original fee |                            |
| <u> </u>                      |                                              |                       |                            |